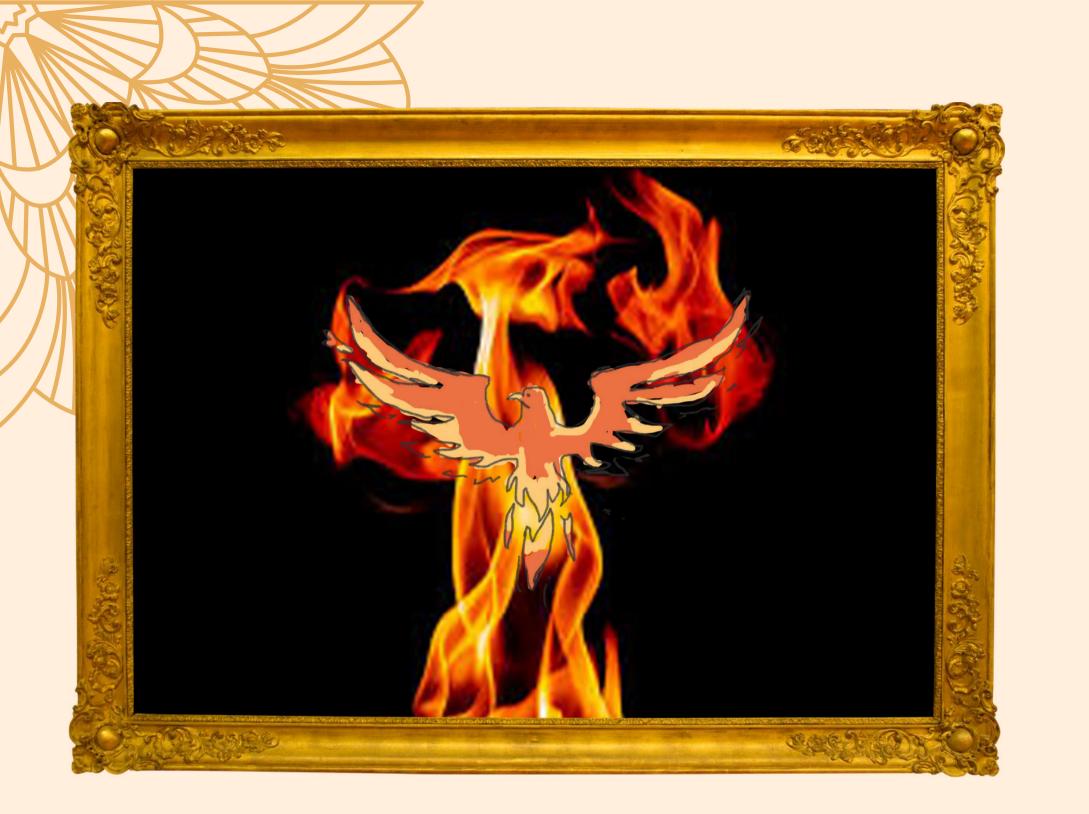

### PHEONIX RISING THIS PRINTING IS R REPRESENTATION OF THE MYTHICAL BIRD KNOWN AS A PHEONIX. A BIRD THAT SHALL RISE FROM THE ASHES OF ITS DEATH.