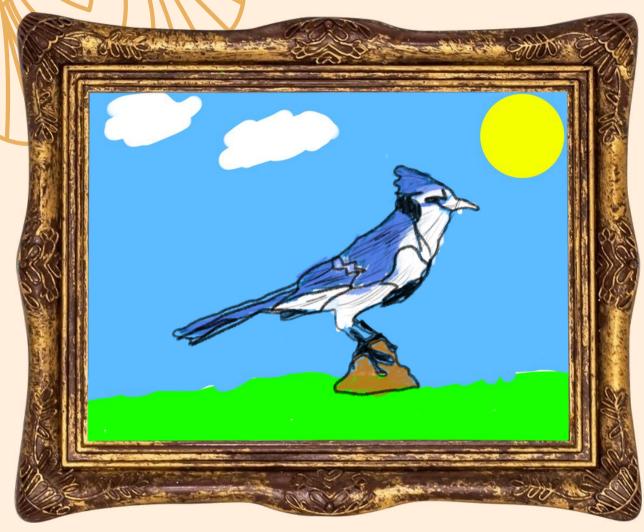

### ANGRY BLUE JAY

This is the first ever image that I had drawn. It is an image of a Blue jay that is not in a good mood. The making of this image was simple as it was apart of My first wave of drawn birds