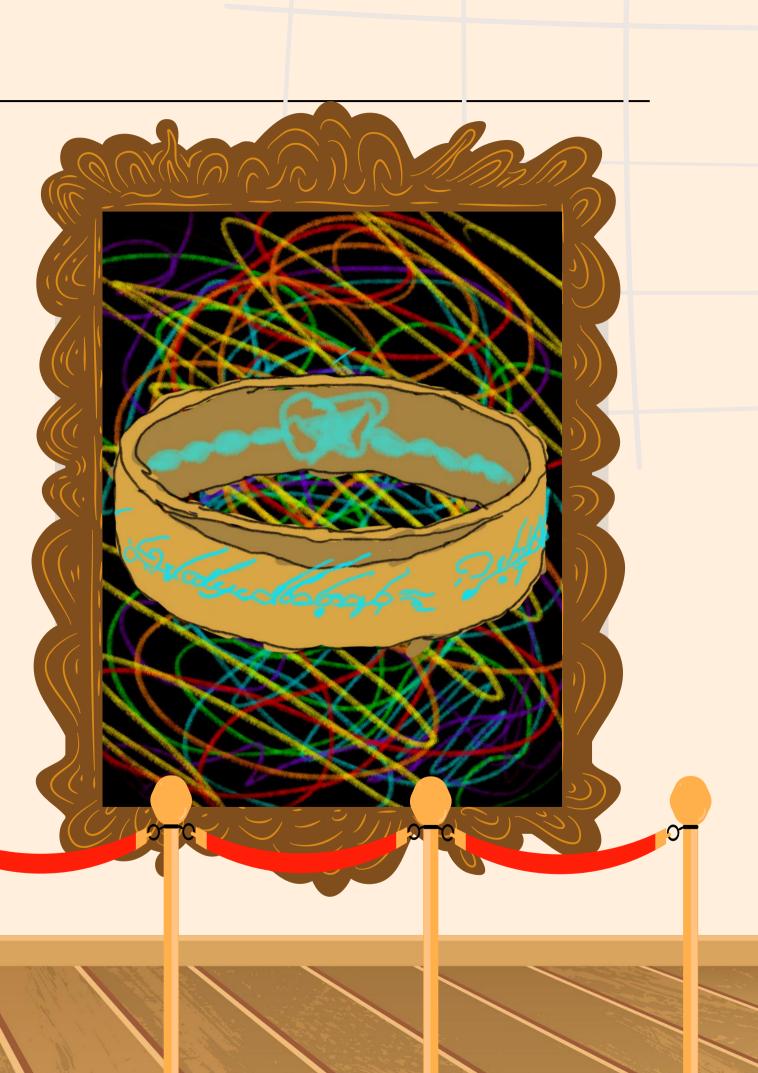

# **BAGICAL RING**

This magical ring was inspired by the one ring to rule them all from the lord of the rings franchise. It was also my first time using lighting in

MY DRAWINGS