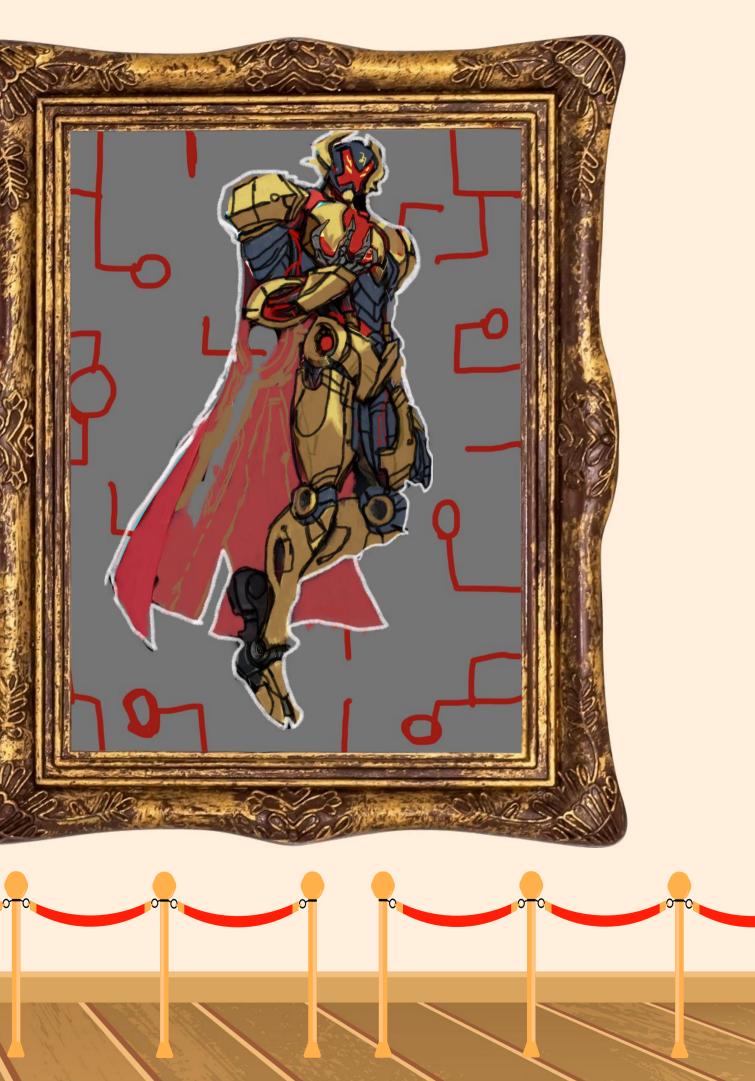

## THE AGE OF X-TRON

HUMANITY IS FLAWED. THEY WANT TO PROTECT THEIR WORLD, BUT THEY DON'T WANT IT TO CHANGE. I WAS CREATED TO PROTECT THIS WORLD. AND TO DO SO I WILL BRING ABOUT HUMANITIES DOWNFALL. WITH MY NEWLY AQUIRED POWERS FROM CERIBRO. I WILL RBING ABOUT THEIR EXTINCTION. WITNESS AS THE AGE OF X-TRON BEGINS