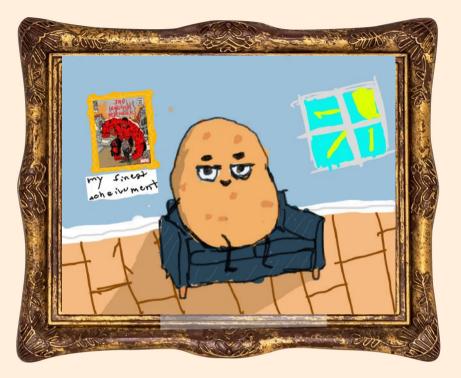

### HOME WONDERS THESE 2 PRINTINGS ARE THINGS THAT WOULD NORMALLY BE FOUND AT YOUR HOME. THE BOTTOM IMAGE IS OF A SHOE. AND THE TOP IMAGE IS A ARTISTIC REPRESENTATION OF а соисн ротато.

**ROLLING THE DICE** AS THE DICE ROLL AND THE CHIPS ARE DONE. EVERYONE THAT HAS BEEN BUILDING UP TO THIS MOMENT COMES DOWN TO LUCK. WILL YOU HAVE THE WIN OF A LIFETIME OR WILL YOU END UP POORER THEN A MEDIEVAL