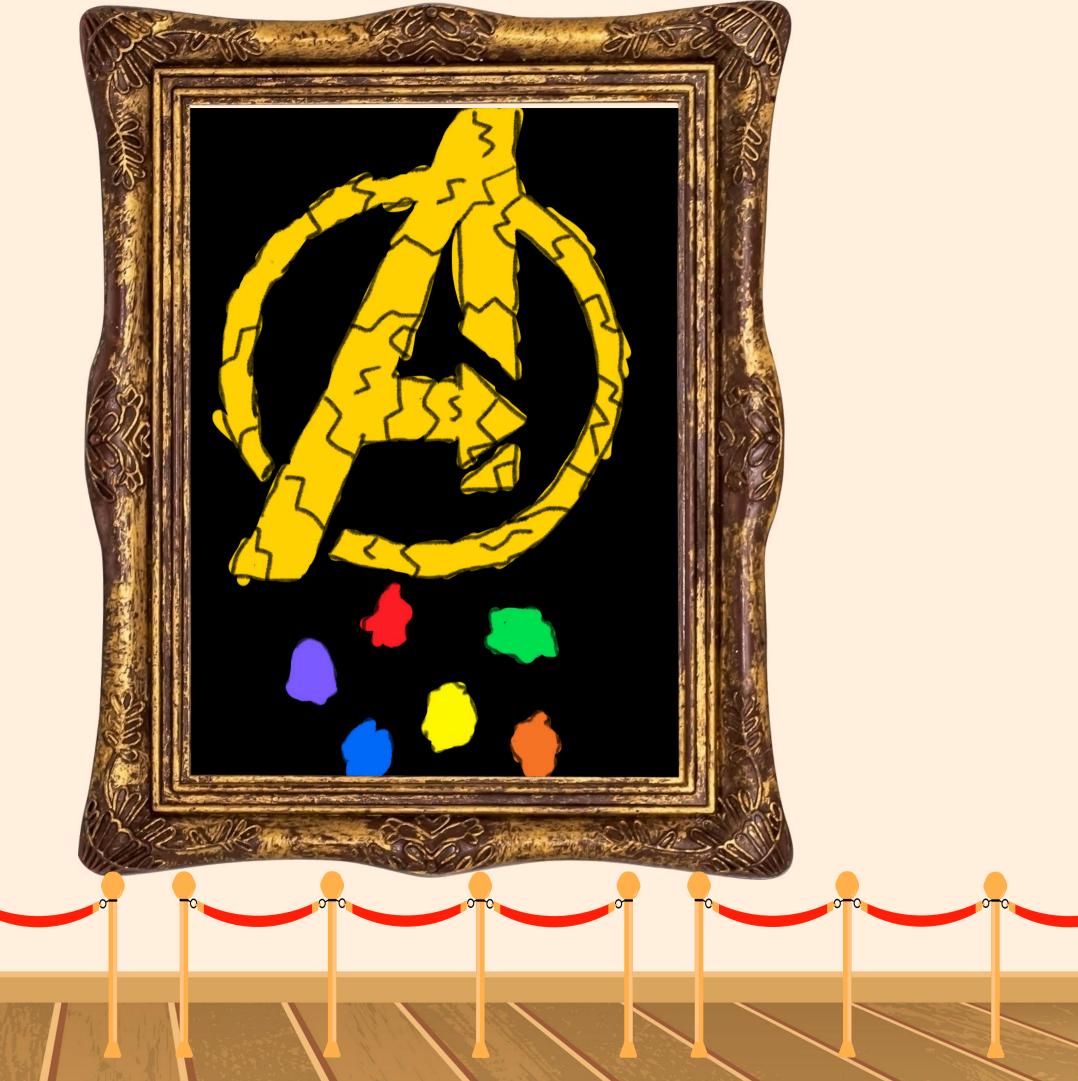

## AVENGER5 LOGO

THE PAINTING YOU SEE BEFORE YOU REPRESENTS THE TEAM THAT WAS ASSEMBLED TO FIGHT THE BATTLES THAT OTHERS CANNOT. I USED THE COLORS OF THE INFINITY GAUNTLET FOR THE LOGO AS WELL AS THE SIX INFINITY STONES AT THE BOTTOM