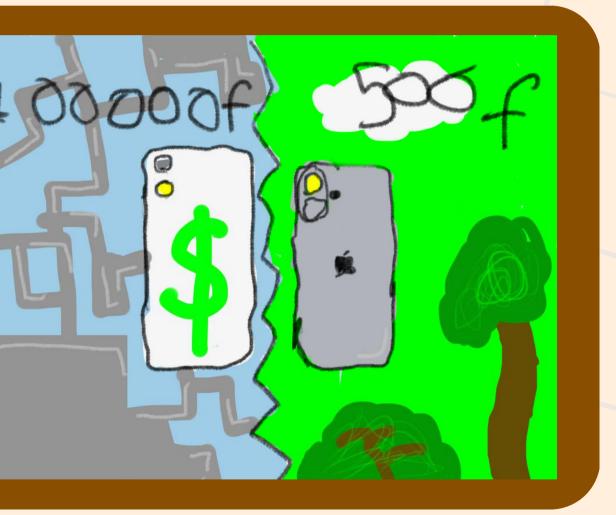

## THE PRICE OF FRME

BOTH OF THESE PRINTINGS ARE TO REPRESENT THE WHAT SOME PEOPLE EXPERIENCE ON THE INTERNET. THE ONE ON THE RIGHT IS MEANT TO REPRESENT NATURAL FOLLOWERS VS ARTIFICIAL BOUGHT FOLLOWERS. WHILE THE PAINTING ON THE LEFT IS MEANT TO REPRESENT A FAMOUS PERSON IN THE OPEN VS WHEN THEY ARE ALONE