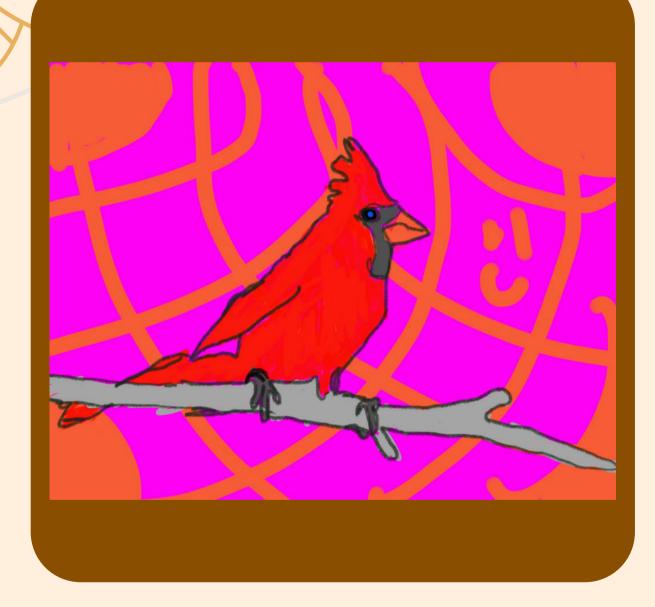

## CREEPY CARDINAL/YELLOW

## BIRD

These 2 images are the next images that I had drawn in my bird collection. The one on the left is an image of cardinal bird with a creeply expression in its eye, while the bird on the right is a simple yellow bird on a branch.