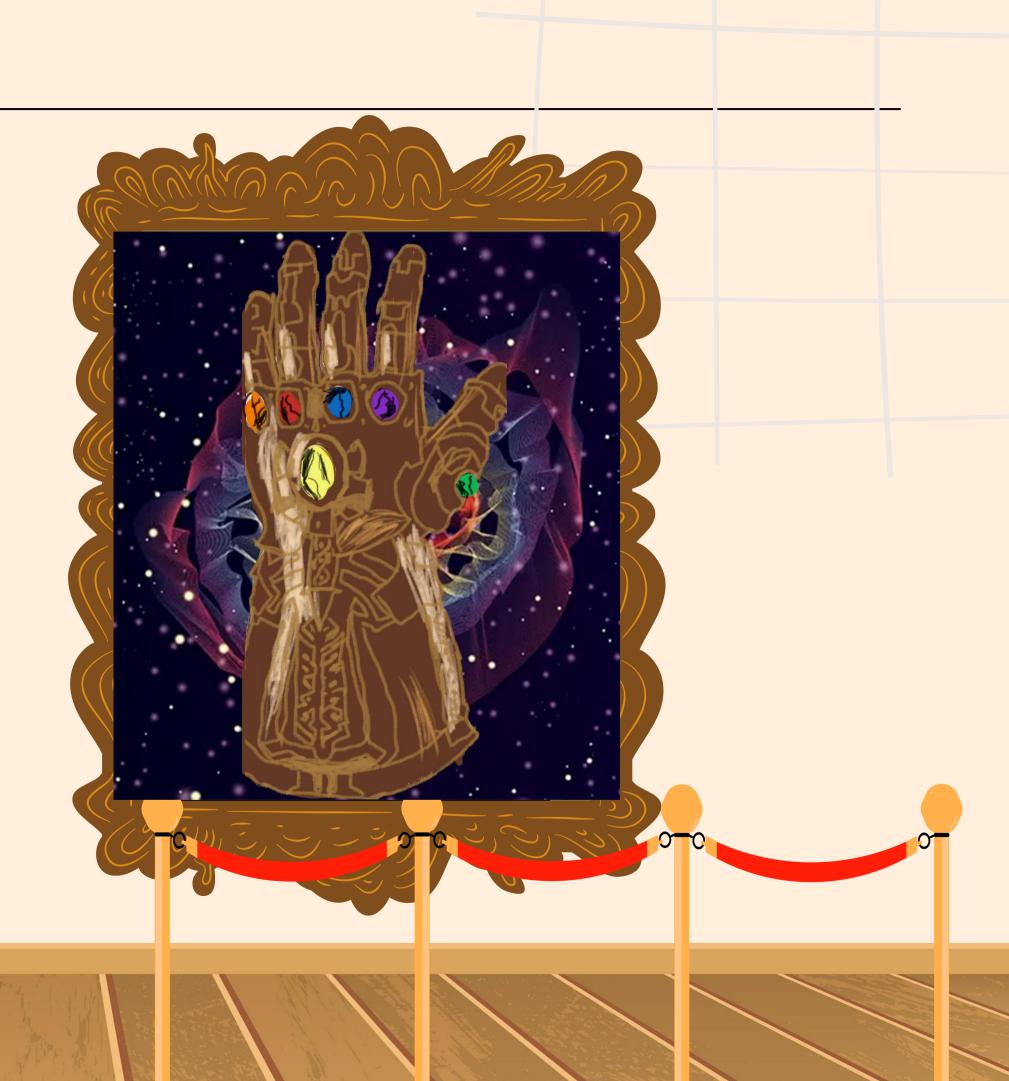

## AVENGER5 LOGO

THE PAINTING YOU SEE BEFORE YOU REPRESENTS THE TEAM THAT WAS ASSEMBLED TO FIGHT THE BATTLES THAT OTHERS CANNOT. I USED THE COLORS OF THE INFINITY GAUNTLET FOR THE LOGO AS WELL AS THE SIX INFINITY STONES AT THE BOTTOM