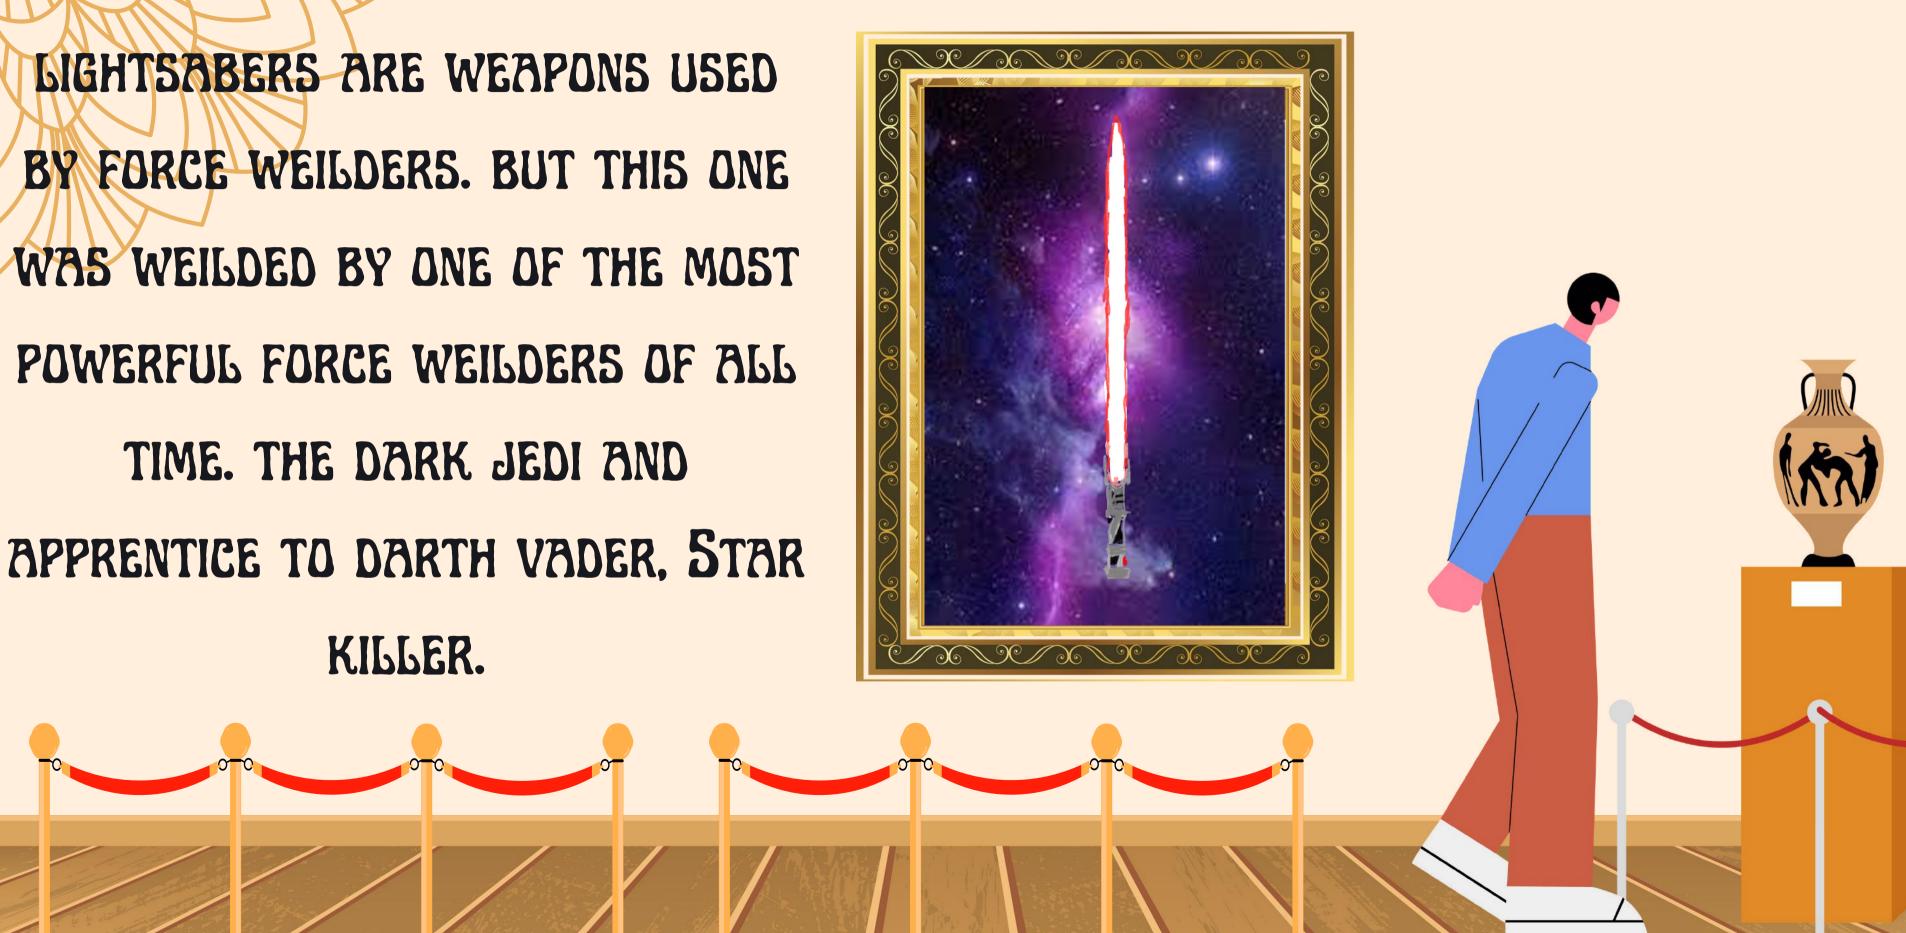

## STARKIGLER LGHTSABER

LIGHTSABERS ARE WEAPONS USED BY FORCE WEILDERS. BUT THIS ONE WAS WEILDED BY ONE OF THE MOST POWERFUL FORCE WEILDERS OF ALL TIME. THE DARK JEDI AND KILLER.