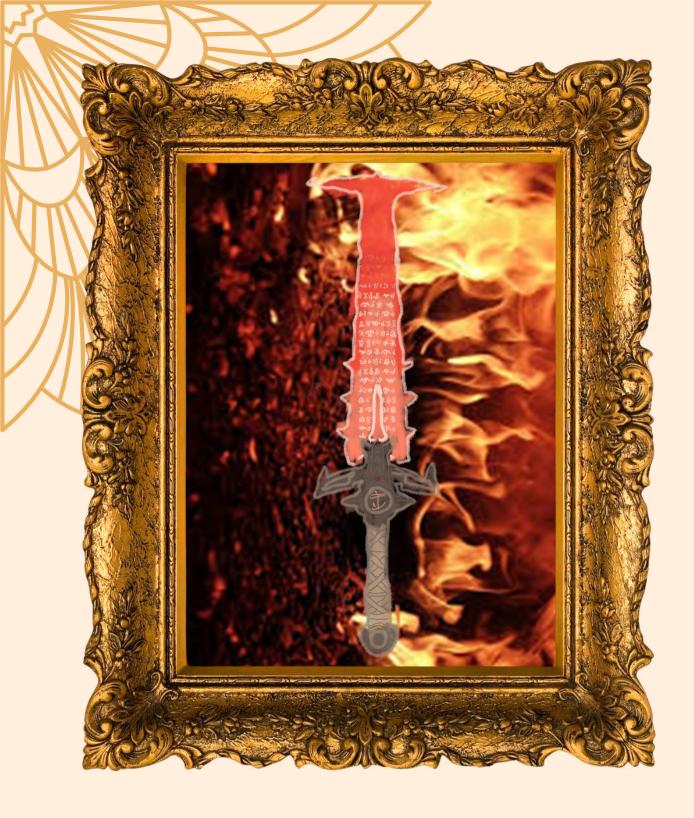

### BLOODIED SWORD

THIS PAINTING IS AN IMAGE OF A SWORD THAT HAS BEEN USED IN A GREAT WAR. IT HAS BEEN BLODDIED AND NEARLY BROKEN BY ALL OF THE BLOODSHED THAT IT WAS SUBJECTED TO.

TENHS YETI THIS DRAWING IS A REPRESENTATION OF THE MYTHICAL CREATURE KNOWN AS THE YETI PASSING THE TIME WITH HIS FAVOURITE HOBBY. PLAYING TENNIS ON MOUNT EVEREST