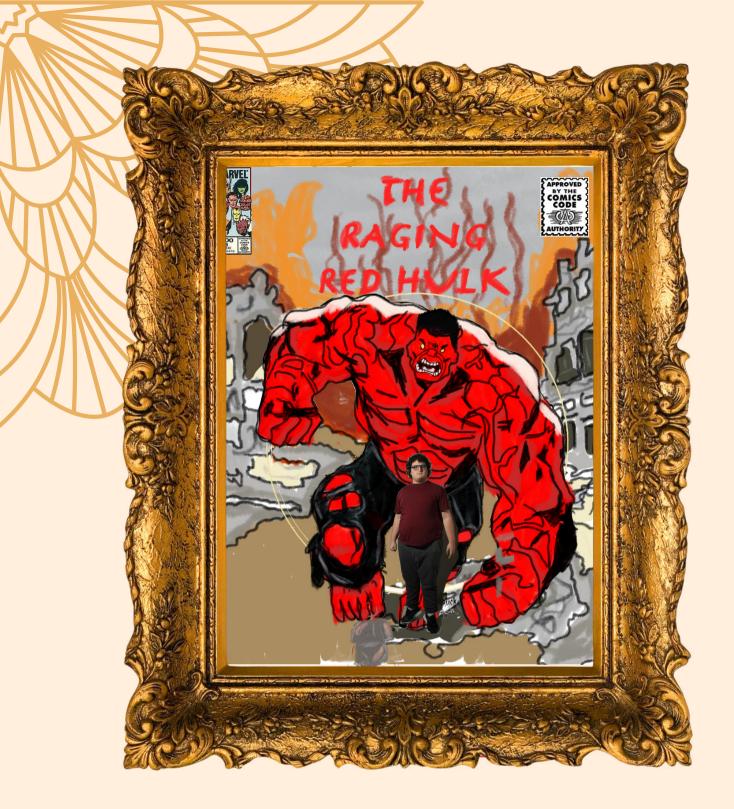

## THE RAGING RED HUGK

THIS DRAWING WAS IMAGE THAT I HAD C BY THE MOVIE CAI NEW WORLD, WHICH THE TIME

- THIS DRAWING WAS IN MY OPINION THE BEST
- IMAGE THAT I HAD DRAWN. IT WAS IMSPIRED
  - BY THE MOVIE CAPTAIN AMERICA BRAVE
- NEW WORLD, WHICH HAD RELEASED AROUND
  - THE TIME I MADE THIS