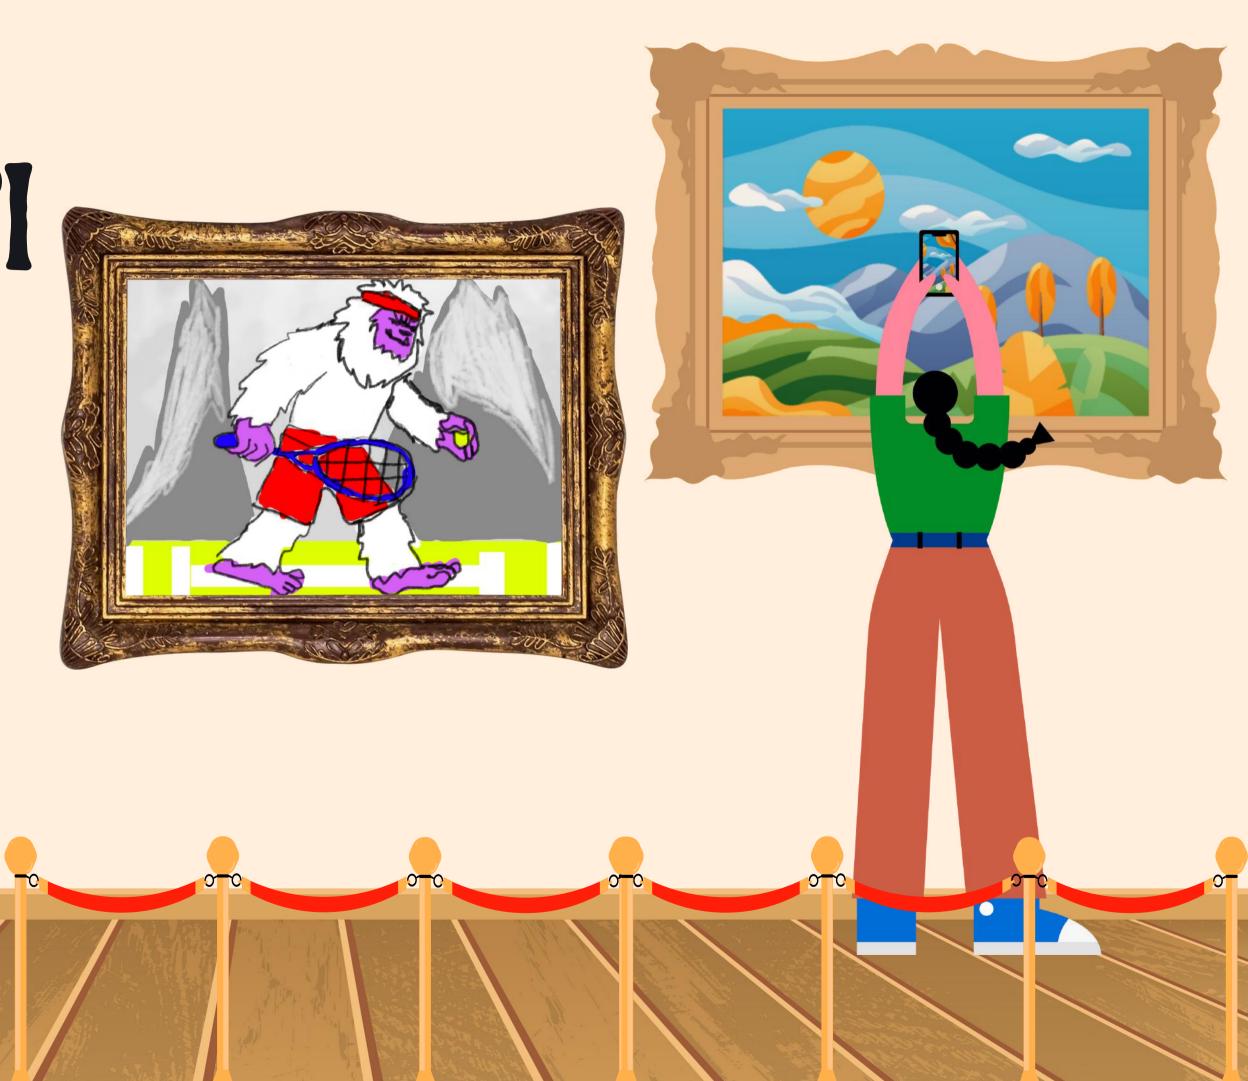

### BLOODIED SWORD

THIS PAINTING IS AN IMAGE OF A SWORD THAT HAS BEEN USED IN A GREAT WAR. IT HAS BEEN BLODDIED AND NEARLY BROKEN BY ALL OF THE BLOODSHED THAT IT WAS SUBJECTED TO.

TENHS YETI THIS DRAWING IS A REPRESENTATION OF THE MYTHICAL CREATURE KNOWN AS THE YETI PASSING THE TIME WITH HIS FAVOURITE HOBBY. PLAYING TENNIS ON MOUNT EVEREST