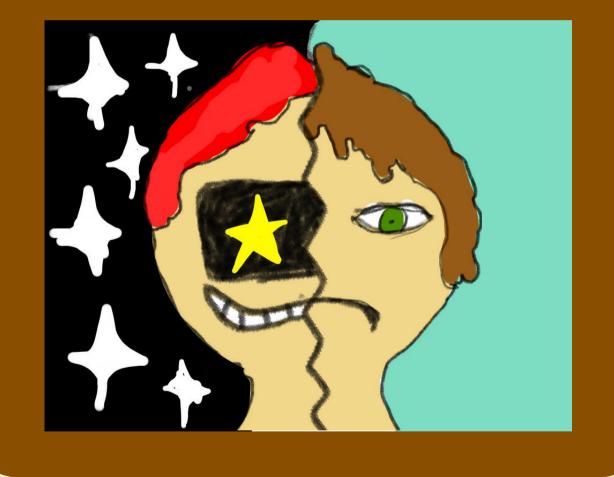

## THE PRICE OF FRME

BOTH OF THESE PRINTINGS ARE TO REPRESENT THE WHAT SOME PEOPLE EXPERIENCE ON THE INTERNET. THE ONE ON THE RIGHT IS MEANT TO REPRESENT NATURAL FOLLOWERS VS ARTIFICIAL BOUGHT FOLLOWERS. WHILE THE PAINTING ON THE LEFT IS MEANT TO REPRESENT A FAMOUS PERSON IN THE OPEN VS WHEN THEY ARE ALONE