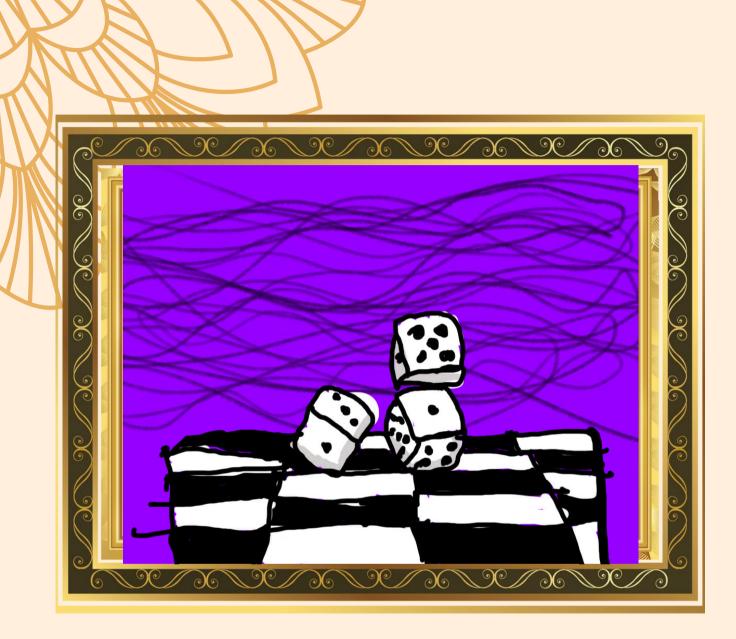

### HOME WONDERS THESE 2 PRINTINGS ARE THINGS THAT WOULD NORMALLY BE FOUND AT YOUR HOME. THE BOTTOM IMAGE IS OF A SHOE. AND THE TOP IMAGE IS A ARTISTIC REPRESENTATION OF а соисн ротато.

**ROLLING THE DICE** AS THE DICE ROLL AND THE CHIPS ARE DONE. EVERYONE THAT HAS BEEN BUILDING UP TO THIS MOMENT COMES DOWN TO LUCK. WILL YOU HAVE THE WIN OF A LIFETIME OR WILL YOU END UP POORER THEN A MEDIEVAL

PEASANT.