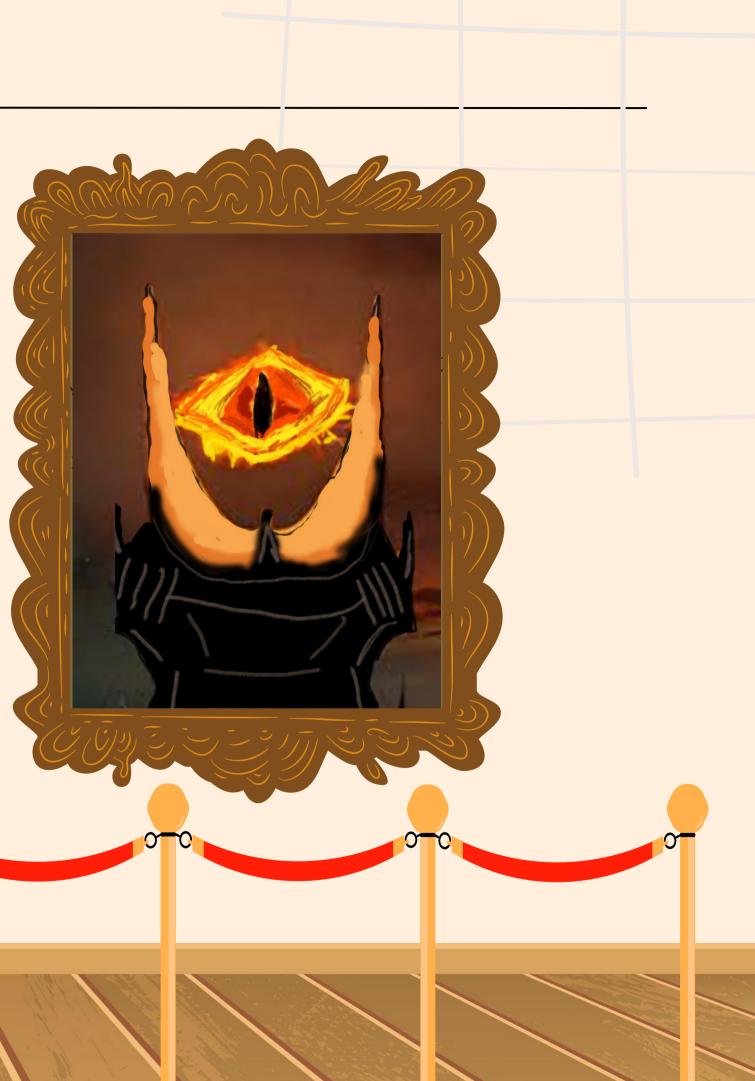

## THE EYE OF SAURON

THIS IMAGE IS A DRAWN IMAGE OF SAURON FROM THE LORD AND THE RINGS FRANCHISE. I DREW THIS IMAGE AS I WAS TOLD THAT WE WERE GOING TO BE DOING UNIT ON FANTASY IN MEDIA ARTS(WE DID NOT DO A UNIT ON FANTASY)