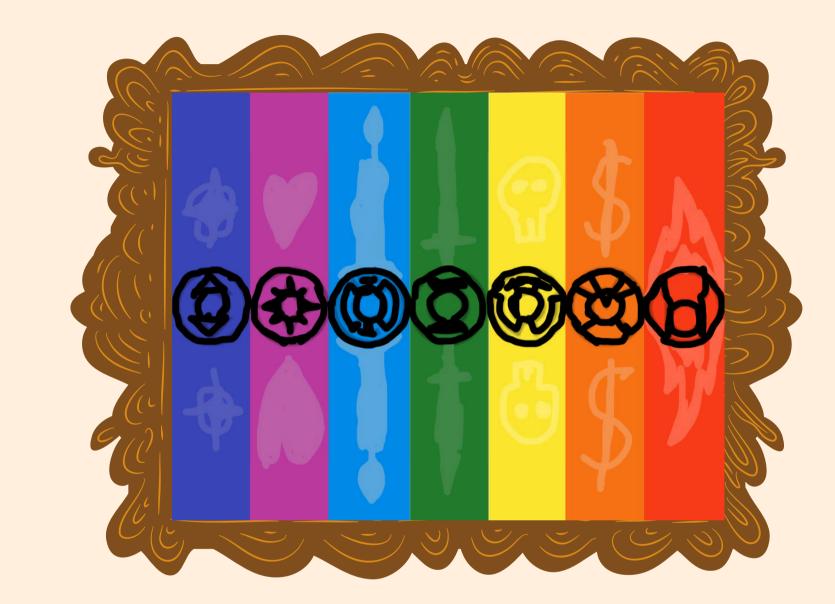

# **LANTERN** CORP5

THIS PAINTING IS MEANT TO REPRESENT EACH OF THE DIFFERENT LANTERN CORPS ON THE EMOTION SPECTRUM. EACH EMOTION: COMPASION(PURPLE) LOVE(PINK) HOPE(BLUE) WILLPOWER(GREEN) FEAR(YELLOW) GREED(ORANGE) AND RAGE(RED)