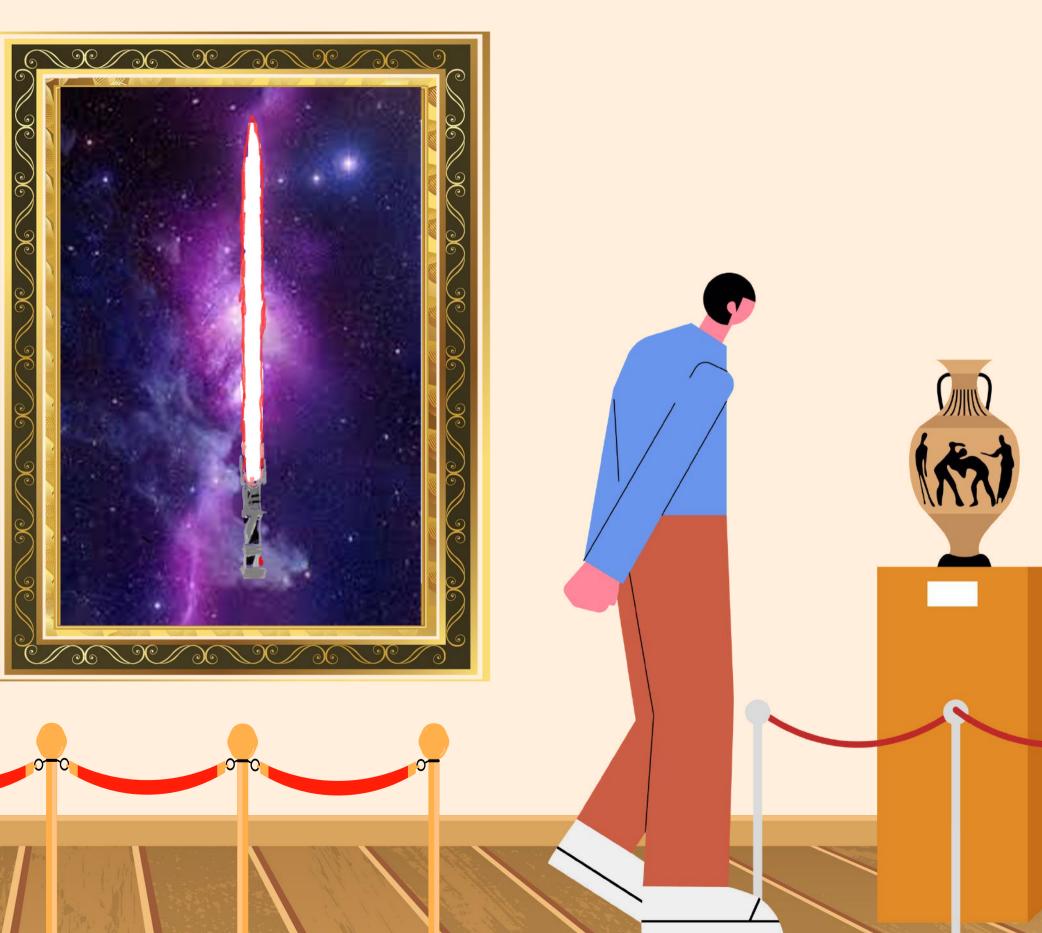

## STARKIGLER LGHTSABER

LIGHTSABERS ARE WEAPONS USED BY FORCE WEILDERS. BUT THIS ONE WAS WEILDED BY ONE OF THE MOST POWERFUL FORCE WEILDERS OF ALL TIME. THE DARK JEDI AND KILLER.