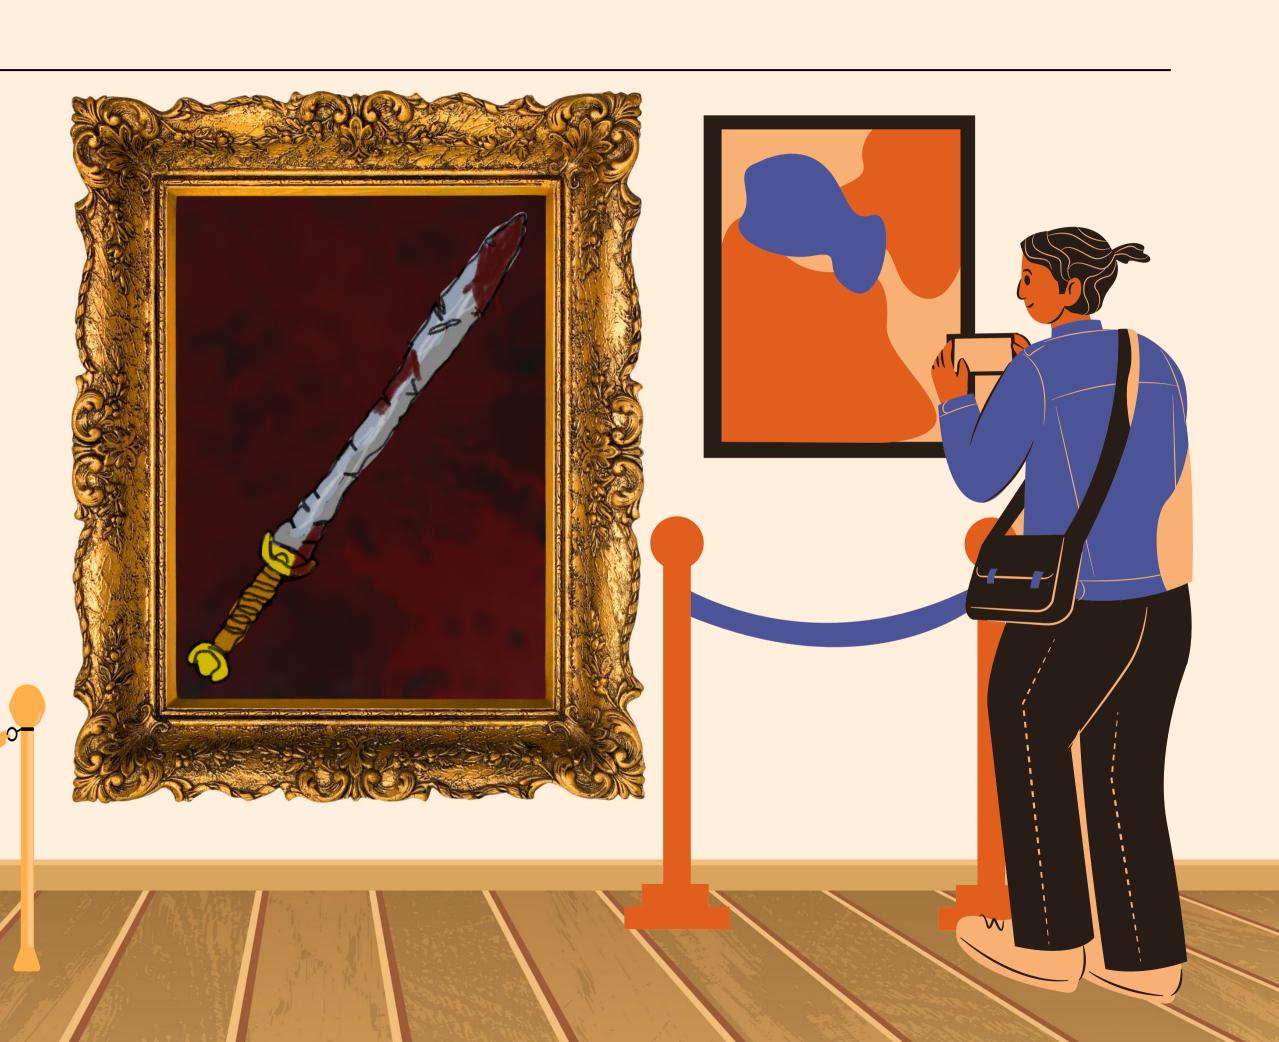

### BLOODIED SWORD

THIS PAINTING IS AN IMAGE OF A SWORD THAT HAS BEEN USED IN A GREAT WAR. IT HAS BEEN BLODDIED AND NEARLY BROKEN BY ALL OF THE BLOODSHED THAT IT WAS SUBJECTED TO.

TENHS YETI THIS DRAWING IS A REPRESENTATION OF THE MYTHICAL CREATURE KNOWN AS THE YETI PASSING THE TIME WITH HIS FAVOURITE HOBBY. PLAYING TENNIS ON MOUNT EVEREST