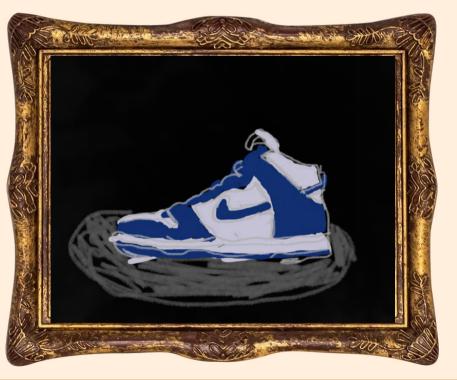

### HOME WONDERS THESE 2 PRINTINGS ARE THINGS THAT WOULD NORMALLY BE FOUND AT YOUR HOME. THE BOTTOM IMAGE IS OF A SHOE. AND THE TOP IMAGE IS A ARTISTIC REPRESENTATION OF а соисн ротато.

**ROLLING THE DICE** AS THE DICE ROLL AND THE CHIPS ARE DONE. EVERYONE THAT HAS BEEN BUILDING UP TO THIS MOMENT COMES DOWN TO LUCK. WILL YOU HAVE THE WIN OF A LIFETIME OR WILL YOU END UP POORER THEN A MEDIEVAL