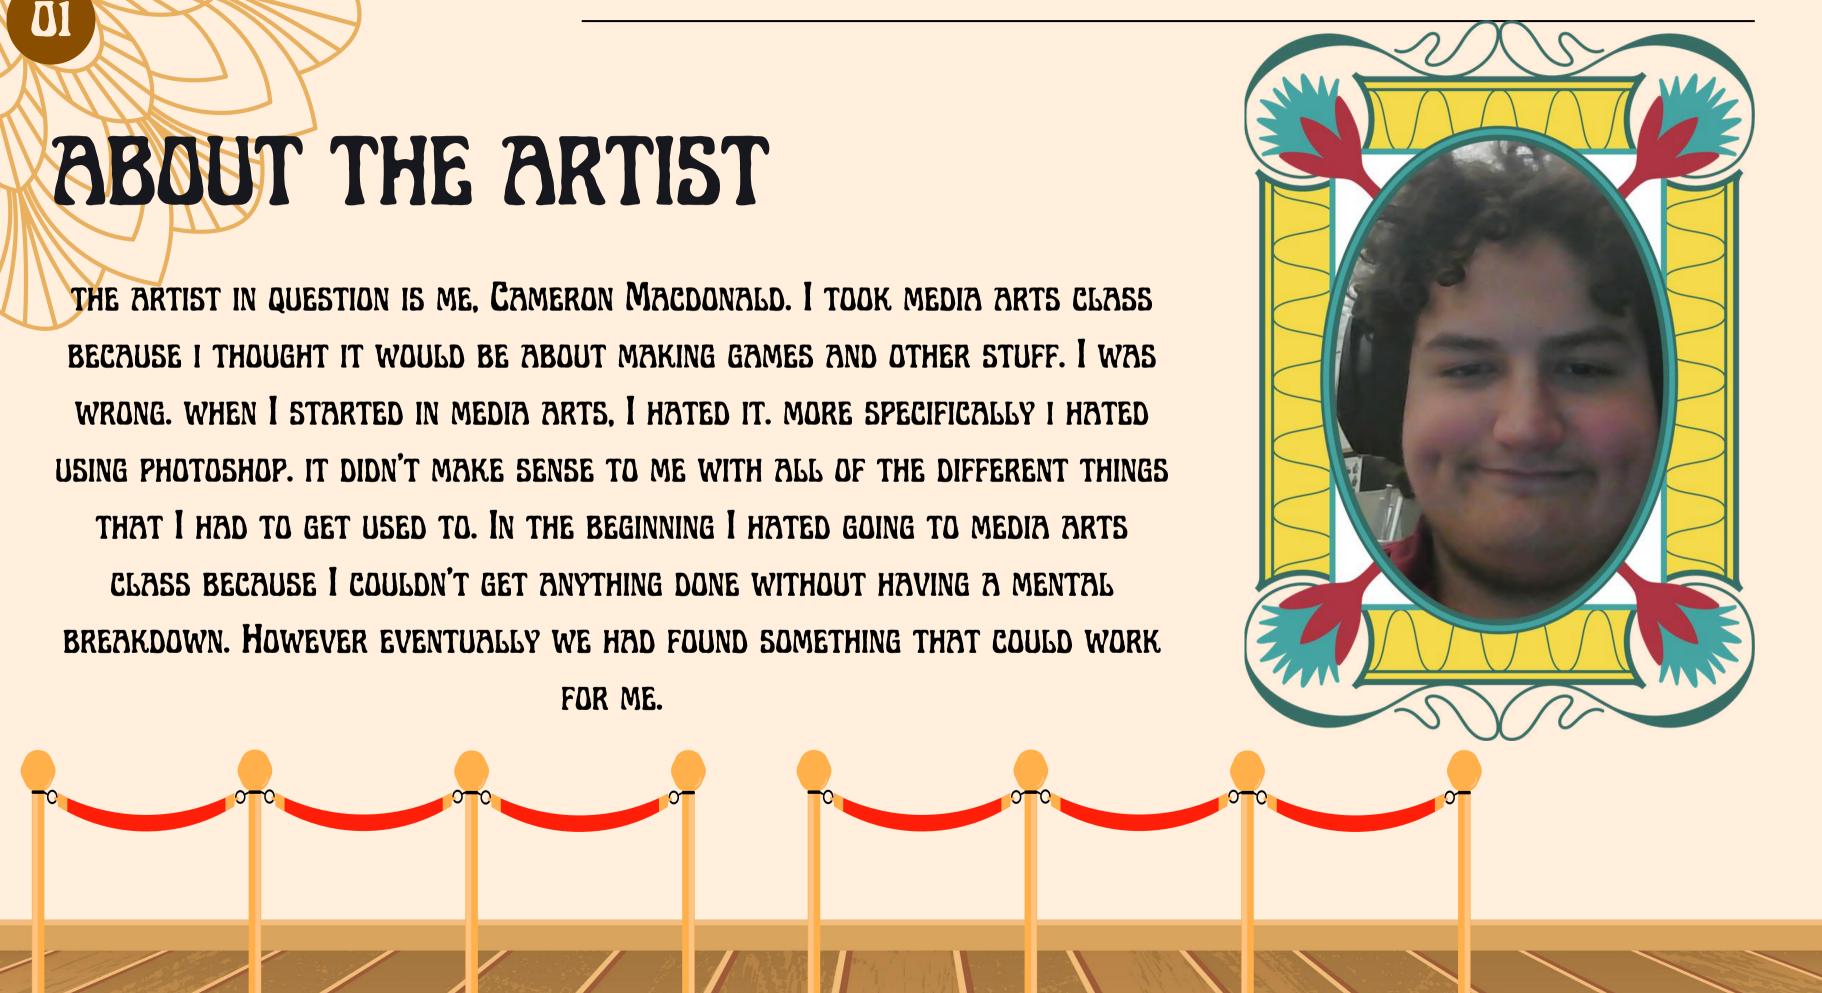

## SECTIONS OF THE MUSEUM

THAT I HAD TO GET USED TO. IN THE BEGINNING I HATED GOING TO MEDIA ARTS CLASS BECAUSE I COULDN'T GET ANYTHING DONE WITHOUT HAVING A MENTAL

MACHOD OF ART The way that we used to make this class a bit more bearable for me was to use a digital drawing pad. Drawing pads are things that DIGITAL ARTISTS USE IN ORDER TO MAKE ARTWORK ONLINE. THE WAY THAT I DREW WITH IT WAS I WOULD FIND IMAGES ONLINE AND PUT THEM INTO Photoshop. Then I would and 3 or more layers to the image. The names WOULD TURN DOWN THE OPACITY OF THE IMAGE TO ABOUT 30 PERCENT AND THEN TRACE AND DRAW ON THE IMAGE.