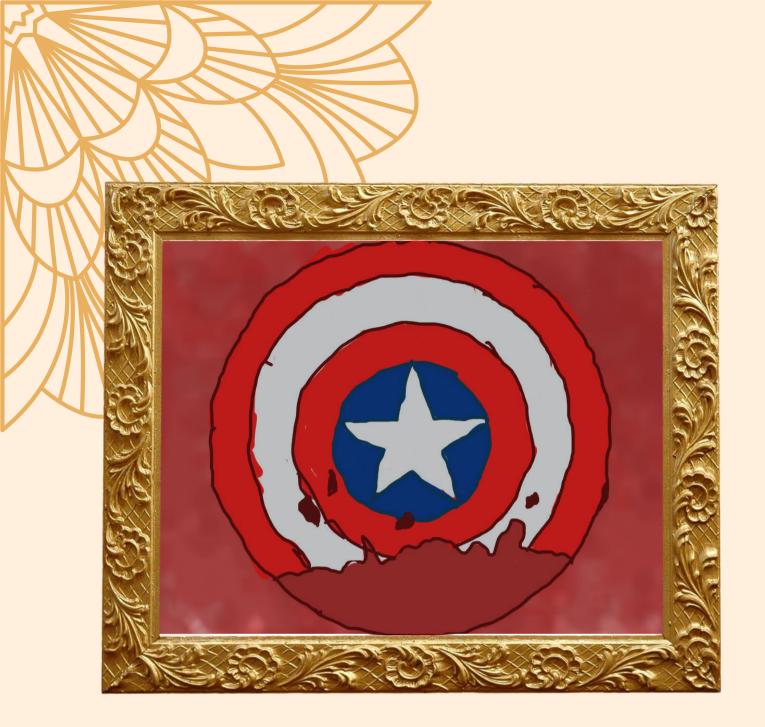

## THE RAGING RED HUGK

THIS DRAWING WAS IMAGE THAT I HAD C BY THE MOVIE CAI NEW WORLD, WHICH THE TIME

- THIS DRAWING WAS IN MY OPINION THE BEST
- IMAGE THAT I HAD DRAWN. IT WAS IMSPIRED
  - BY THE MOVIE CAPTAIN AMERICA BRAVE
- NEW WORLD, WHICH HAD RELEASED AROUND
  - THE TIME I MADE THIS