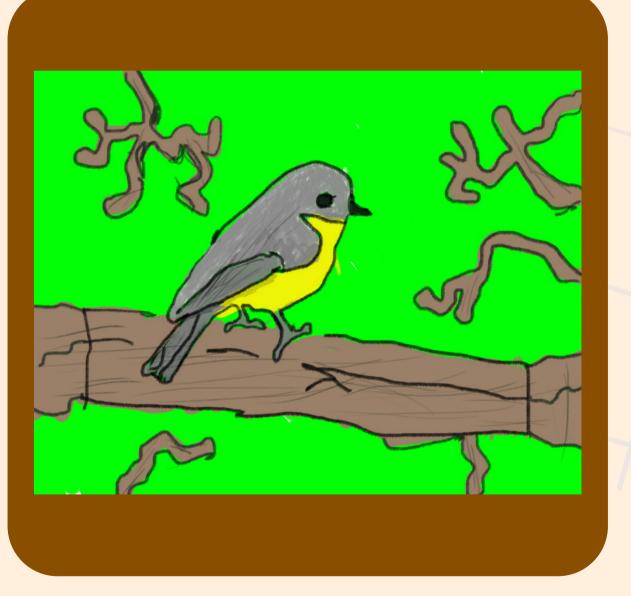

## CREEPY CARDINAL/YELLOW

## BIRD

These 2 images are the next images that I had drawn in my bird collection. The one on the left is an image of cardinal bird with a creeply expression in its eye, while the bird on the right is a simple yellow bird on a branch.