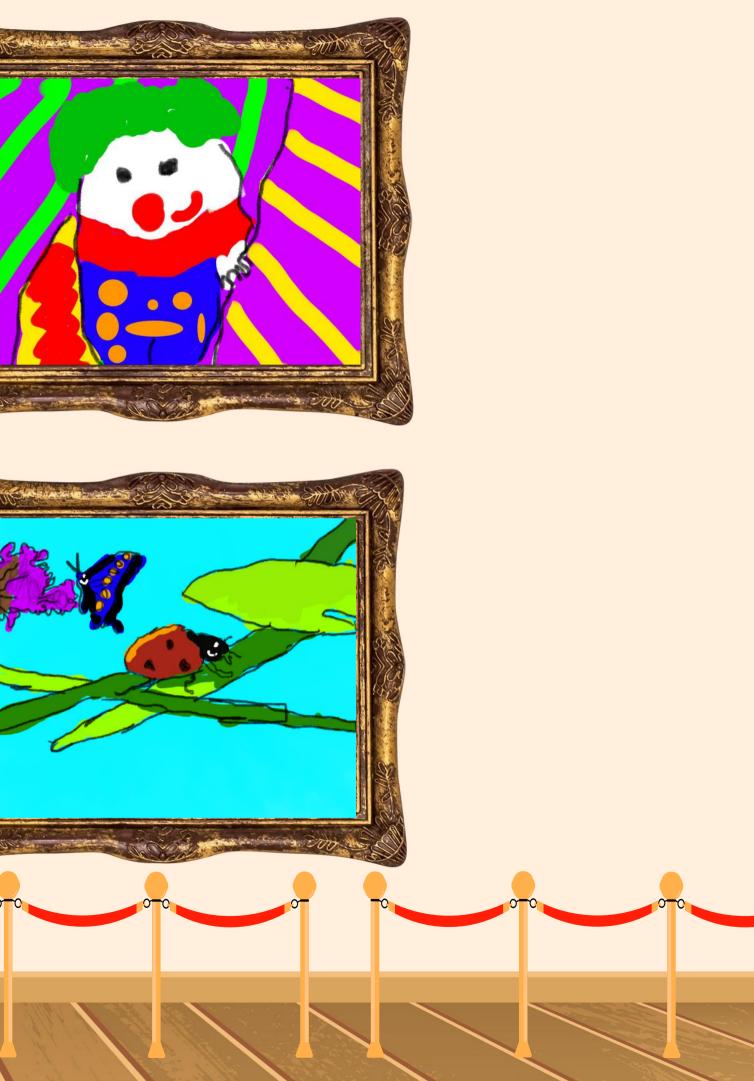

# NATURAL WONDERS

These 2 paintings are of the marvelous and mysterious sights of nature. The bottom images is off some simple insects, while the top image is of the elusive and very rare Clown raccoon.