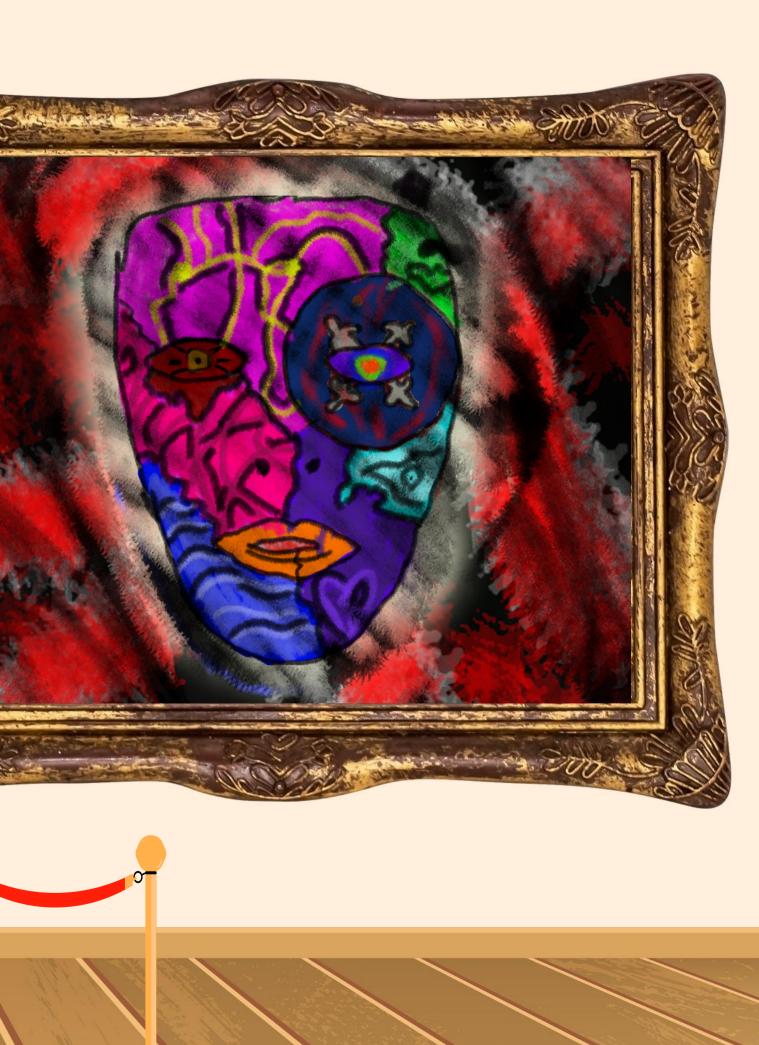

# WHAT... AM I?

Sometimes we create something to do a job. We give it guidance on how to do it and we train it to complete that job. But what if you created something to complete the job. and yet you train it for everything else. You train it to do something you dont want it to do, give it information that it dosent need. Add things onto it that wouldn't help. At the end of the day the very thing that you had created to do 1 simple job now thinks it has to do everything.