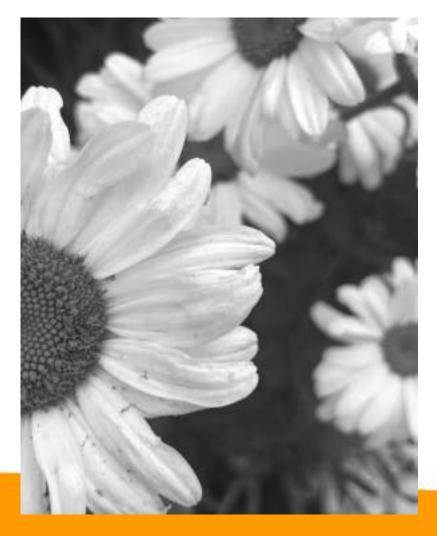

# PHOTOGRAPHY ELEMENTS VALUE, FORM, TEXTURE & COLOUR

NOMAD

nomadcreatives.com

#### INTRODUCTION

For this task, you are required to take a total of 12 photos that exemplifies the elements of Value, Form, Texture and Colour (3 images each). Please place one photo per page please. For Value, Form and Texture you must process them as Black and White while Colour will be processed as colour. On the last slide, you must also add the 3 tutorial files completed virtually (Lastname\_BW.jpg, Lastname\_Masking.jpg & Lastname\_ColourMask.jpg).





# **ELEMENT: VALUE**





# **ELEMENT: VALUE**

















**ELEMENT: TEXTURE** 





### **ELEMENT: FORM**





### **ELEMENT: FORM**





# **ELEMENT: TEXTURE**





**ELEMENT: TEXTURE** 











**ELEMENT: COLOUR** 





**ELEMENT: COLOUR** 





# **TUTORIAL: BLACK & WHITE**



# **TUTORIAL: MASKING**







### **TUTORIAL: COLOUR MASKING**