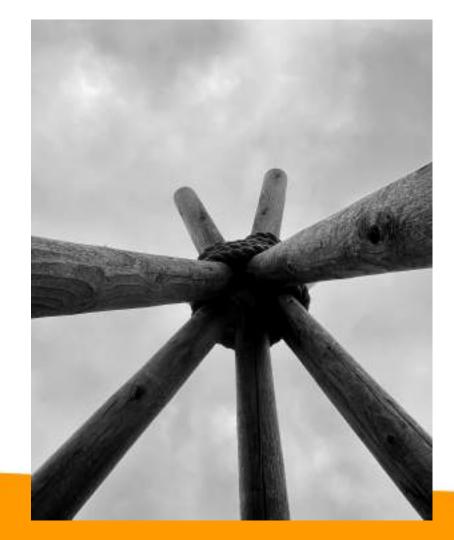

# PHOTOGRAPHY ELEMENTS VALUE, FORM, TEXTURE & COLOUR

NOMAD

nomadcreatives.com

#### INTRODUCTION

For this task, you are required to take a total of 12 photos that exemplifies the elements of Value, Form, Texture and Colour (3 images each). Please place one photo per page please. For Value, Form and Texture you must process them as Black and White while Colour will be processed as colour. On the last slide, you must also add the 3 tutorial files completed virtually (Lastname\_BW.jpg, Lastname\_Masking.jpg & Lastname\_ColourMask.jpg).





# **ELEMENT: VALUE**





# **ELEMENT: VALUE**

















**ELEMENT: TEXTURE** 





### **ELEMENT: FORM**





### **ELEMENT: FORM**





# **ELEMENT: TEXTURE**





**ELEMENT: TEXTURE** 











**ELEMENT: COLOUR** 





**ELEMENT: COLOUR** 





# **TUTORIAL: BLACK & WHITE**



# **TUTORIAL: MASKING**







### **TUTORIAL: COLOUR MASKING**