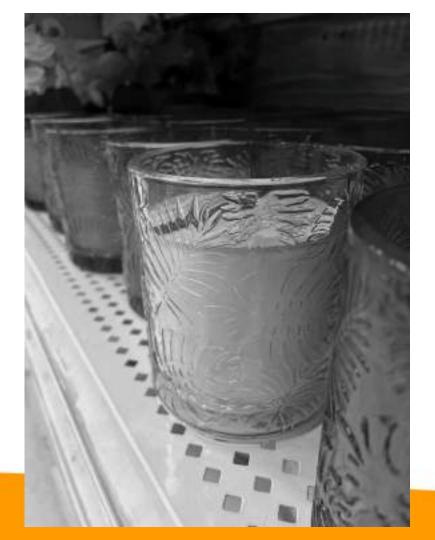

# PHOTOGRAPHY ELEMENTS VALUE, FORM, TEXTURE & COLOUR

NOMAD

nomadcreatives.com

#### INTRODUCTION

For this task, you are required to take a total of 12 photos that exemplifies the elements of Value, Form, Texture and Colour (3 images each). Please place one photo per page please. For Value, Form and Texture you must process them as Black and White while Colour will be processed as colour. On the last slide, you must also add the 3 tutorial files completed virtually (Lastname\_BW.jpg, Lastname\_Masking.jpg & Lastname\_ColourMask.jpg).





# **ELEMENT: VALUE**





# **ELEMENT: VALUE**

















**ELEMENT: TEXTURE** 





### **ELEMENT: FORM**





### **ELEMENT: FORM**





# **ELEMENT: TEXTURE**





**ELEMENT: TEXTURE** 











**ELEMENT: COLOUR** 





**ELEMENT: COLOUR** 





# **TUTORIAL: BLACK & WHITE**



# **TUTORIAL: MASKING**







### **TUTORIAL: COLOUR MASKING**