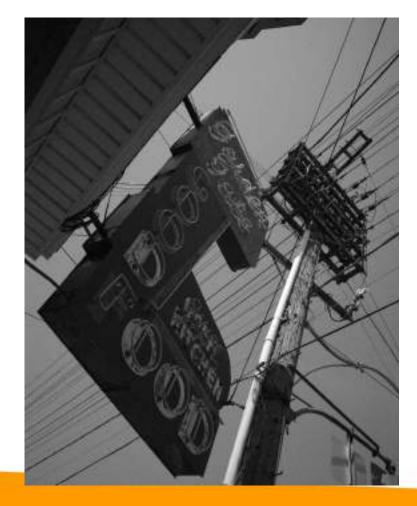

HOTOGRAPHY ELEMENTS VALUE, FORM, TEXTURE & COLOUR

NOMAD

nomadcreatives.com

#### INTRODUCTION

For this task, you are required to take a total of 12 photos that exemplifies the elements of Value, Form, Texture and Colour (3 images each). Please place one photo per page please. For Value, Form and Texture you must process them as Black and White while Colour will be processed as colour. On the last slide, you must also add the 3 tutorial files completed virtually (Lastname\_BW.jpg, Lastname\_Masking.jpg & Lastname\_ColourMask.jpg).





# **ELEMENT: VALUE**





# **ELEMENT: VALUE**

















**ELEMENT: TEXTURE** 





### **ELEMENT: FORM**





### **ELEMENT: FORM**





# **ELEMENT: TEXTURE**





**ELEMENT: TEXTURE** 











**ELEMENT: COLOUR** 





**ELEMENT: COLOUR** 





# **TUTORIAL: BLACK & WHITE**



# **TUTORIAL: MASKING**







### **TUTORIAL: COLOUR MASKING**