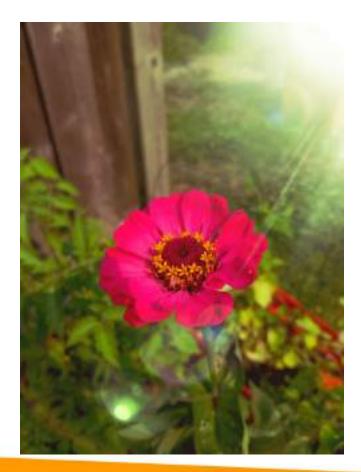

# **PHOTOGRAPHY ELEMENTS** VALUE, FORM, TEXTURE & COLOUR

nomadcreatives.com



#### **INTRODUCTION**

For this task, you are required to take a total of **12 photos** that exemplifies the elements of **Value**, **Form**, **Texture** and **Colour** (3 images each). Please place one photo per page please. For **Value**, **Form and Texture you must process them as Black and White while Colour will be processed as colour**. On the last slide, you must also add the 3 tutorial files completed virtually (**Lastname\_BW.jpg**, **Lastname\_Masking.jpg** & **Lastname\_ColourMask.jpg**).





# **ELEMENT: VALUE**









#### **ELEMENT: VALUE**

























#### **ELEMENT: TEXTURE**



# **ELEMENT: TEXTURE**







## **ELEMENT: TEXTURE**





#### **ELEMENT: COLOUR**





# **ELEMENT: COLOUR**











# TUTORIAL: BLACK & WHITE





# TUTORIAL: MASKING