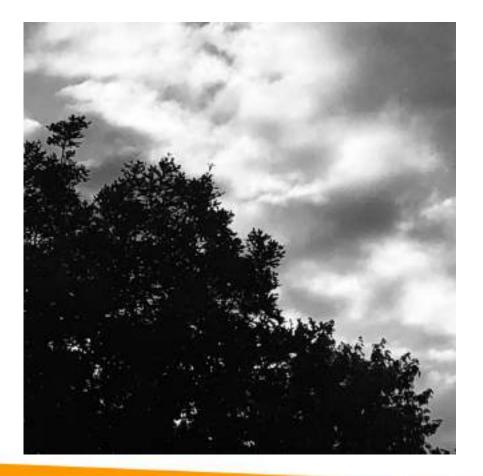

# **PHOTOGRAPHY ELEMENTS** VALUE, FORM, TEXTURE & COLOUR

nomadcreatives.com



#### **INTRODUCTION**

For this task, you are required to take a total of **12 photos** that exemplifies the elements of **Value**, **Form**, **Texture** and **Colour** (3 images each). Please place one photo per page please. For **Value**, **Form and Texture you must process them as Black and White while Colour will be processed as colour**. On the last slide, you must also add the 3 tutorial files completed virtually (**Lastname\_BW.jpg**, **Lastname\_Masking.jpg** & **Lastname\_ColourMask.jpg**).





# **ELEMENT: VALUE**









#### **ELEMENT: VALUE**

























#### **ELEMENT: TEXTURE**



# **ELEMENT: TEXTURE**







## **ELEMENT: TEXTURE**





#### **ELEMENT: COLOUR**





# **ELEMENT: COLOUR**











# TUTORIAL: BLACK & WHITE





# TUTORIAL: MASKING