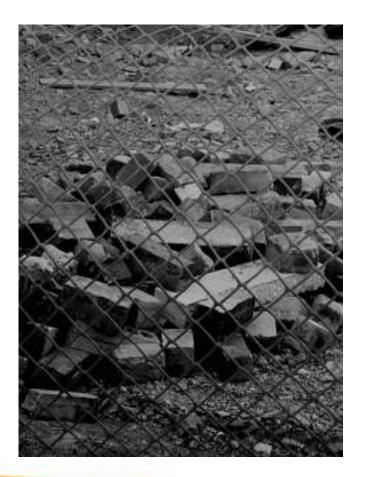

# **PHOTOGRAPHY ELEMENTS** VALUE, FORM, TEXTURE & COLOUR

nomadcreatives.com



#### **INTRODUCTION**

For this task, you are required to take a total of **12 photos** that exemplifies the elements of **Value**, **Form**, **Texture** and **Colour** (3 images each). Please place one photo per page please. For **Value**, **Form and Texture you must process them as Black and White while Colour will be processed as colour**. On the last slide, you must also add the 3 tutorial files completed virtually (**Lastname\_BW.jpg**, **Lastname\_Masking.jpg** & **Lastname\_ColourMask.jpg**).





# **ELEMENT: VALUE**









#### **ELEMENT: VALUE**

























#### **ELEMENT: TEXTURE**



# **ELEMENT: TEXTURE**







## **ELEMENT: TEXTURE**





#### **ELEMENT: COLOUR**





# **ELEMENT: COLOUR**











# TUTORIAL: BLACK & WHITE





# TUTORIAL: MASKING