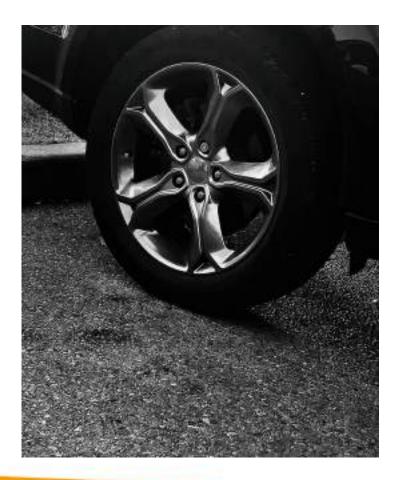

# **PHOTOGRAPHY ELEMENTS** VALUE, FORM, TEXTURE & COLOUR

nomadcreatives.com



#### **INTRODUCTION**

For this task, you are required to take a total of **12 photos** that exemplifies the elements of **Value**, **Form**, **Texture** and **Colour** (3 images each). Please place one photo per page please. For **Value**, **Form and Texture you must process them as Black and White while Colour will be processed as colour**. On the last slide, you must also add the 3 tutorial files completed virtually (**Lastname\_BW.jpg**, **Lastname\_Masking.jpg** & **Lastname\_ColourMask.jpg**).





# **ELEMENT: VALUE**









#### **ELEMENT: VALUE**

























#### **ELEMENT: TEXTURE**



# **ELEMENT: TEXTURE**







## **ELEMENT: TEXTURE**





#### **ELEMENT: COLOUR**





# **ELEMENT: COLOUR**











# TUTORIAL: BLACK & WHITE





# TUTORIAL: MASKING