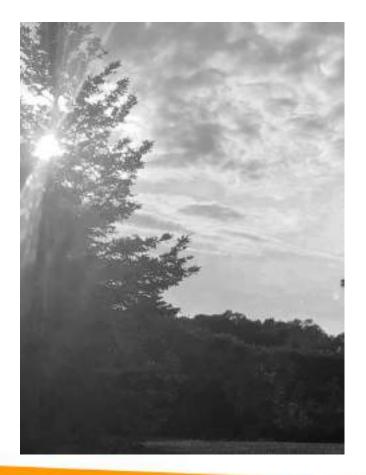

# **PHOTOGRAPHY ELEMENTS** VALUE, FORM, TEXTURE & COLOUR

nomadcreatives.com



#### **INTRODUCTION**

For this task, you are required to take a total of **12 photos** that exemplifies the elements of **Value**, **Form**, **Texture** and **Colour** (3 images each). Please place one photo per page please. For **Value**, **Form and Texture you must process them as Black and White while Colour will be processed as colour**. On the last slide, you must also add the 3 tutorial files completed virtually (**Lastname\_BW.jpg**, **Lastname\_Masking.jpg** & **Lastname\_ColourMask.jpg**).





# **ELEMENT: VALUE**









#### **ELEMENT: VALUE**

























#### **ELEMENT: TEXTURE**



# **ELEMENT: TEXTURE**







## **ELEMENT: TEXTURE**





#### **ELEMENT: COLOUR**





# **ELEMENT: COLOUR**











# TUTORIAL: BLACK & WHITE





# TUTORIAL: MASKING