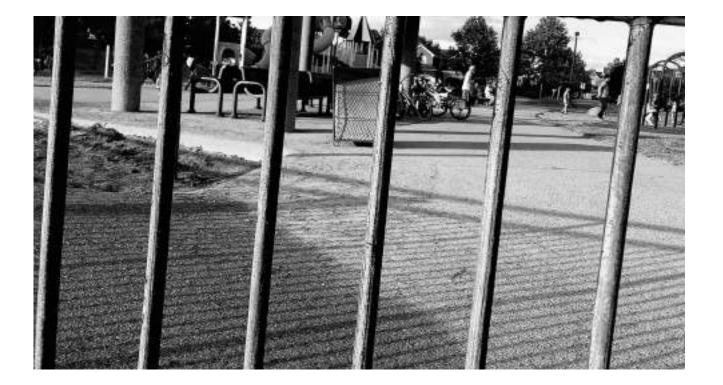

# **PHOTOGRAPHY ELEMENTS** VALUE, FORM, TEXTURE & COLOUR

nomadcreatives.com



#### **INTRODUCTION**

For this task, you are required to take a total of **12 photos** that exemplifies the elements of **Value**, **Form**, **Texture** and **Colour** (3 images each). Please place one photo per page please. For **Value**, **Form and Texture you must process them as Black and White while Colour will be processed as colour**. On the last slide, you must also add the 3 tutorial files completed virtually (**Lastname\_BW.jpg**, **Lastname\_Masking.jpg** & **Lastname\_ColourMask.jpg**).





# **ELEMENT: VALUE**









#### **ELEMENT: VALUE**

























#### **ELEMENT: TEXTURE**



# **ELEMENT: TEXTURE**







## **ELEMENT: TEXTURE**





#### **ELEMENT: COLOUR**





# **ELEMENT: COLOUR**











# TUTORIAL: BLACK & WHITE





# TUTORIAL: MASKING