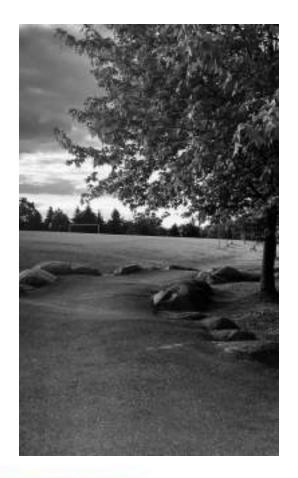

# **PHOTOGRAPHY ELEMENTS** VALUE, FORM, TEXTURE & COLOUR

nomadcreatives.com



#### **INTRODUCTION**

For this task, you are required to take a total of **12 photos** that exemplifies the elements of **Value**, **Form**, **Texture** and **Colour** (3 images each). Please place one photo per page please. For **Value**, **Form and Texture you must process them as Black and White while Colour will be processed as colour**. On the last slide, you must also add the 3 tutorial files completed virtually (**Lastname\_BW.jpg**, **Lastname\_Masking.jpg** & **Lastname\_ColourMask.jpg**).





# **ELEMENT: VALUE**









#### **ELEMENT: VALUE**

























#### **ELEMENT: TEXTURE**



# **ELEMENT: TEXTURE**







## **ELEMENT: TEXTURE**





#### **ELEMENT: COLOUR**





# **ELEMENT: COLOUR**











# TUTORIAL: BLACK & WHITE





# TUTORIAL: MASKING