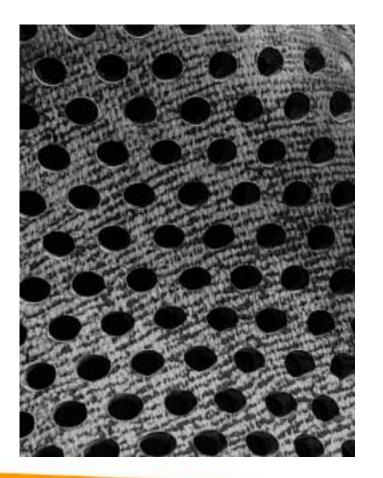

# **PHOTOGRAPHY ELEMENTS** VALUE, FORM, TEXTURE & COLOUR

nomadcreatives.com



#### **INTRODUCTION**

For this task, you are required to take a total of **12 photos** that exemplifies the elements of **Value**, **Form**, **Texture** and **Colour** (3 images each). Please place one photo per page please. For **Value**, **Form and Texture you must process them as Black and White while Colour will be processed as colour**. On the last slide, you must also add the 3 tutorial files completed virtually (**Lastname\_BW.jpg**, **Lastname\_Masking.jpg** & **Lastname\_ColourMask.jpg**).





# **ELEMENT: VALUE**









#### **ELEMENT: VALUE**

























#### **ELEMENT: TEXTURE**



# **ELEMENT: TEXTURE**







## **ELEMENT: TEXTURE**





#### **ELEMENT: COLOUR**





# **ELEMENT: COLOUR**











# TUTORIAL: BLACK & WHITE





# TUTORIAL: MASKING