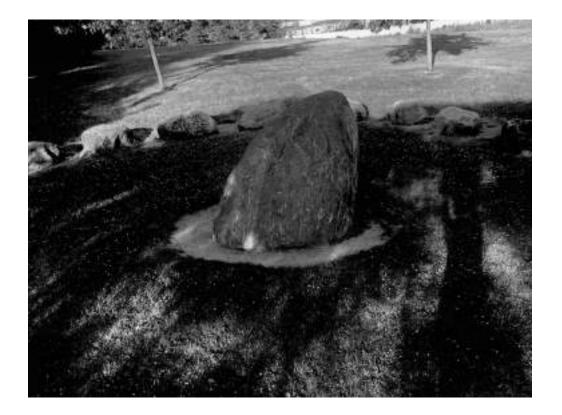

# **PHOTOGRAPHY ELEMENTS** VALUE, FORM, TEXTURE & COLOUR

nomadcreatives.com



#### **INTRODUCTION**

For this task, you are required to take a total of **12 photos** that exemplifies the elements of **Value**, **Form**, **Texture** and **Colour** (3 images each). Please place one photo per page please. For **Value**, **Form and Texture you must process them as Black and White while Colour will be processed as colour**. On the last slide, you must also add the 3 tutorial files completed virtually (**Lastname\_BW.jpg**, **Lastname\_Masking.jpg** & **Lastname\_ColourMask.jpg**).





# **ELEMENT: VALUE**









#### **ELEMENT: VALUE**

























#### **ELEMENT: TEXTURE**



# **ELEMENT: TEXTURE**







## **ELEMENT: TEXTURE**





#### **ELEMENT: COLOUR**





# **ELEMENT: COLOUR**











# TUTORIAL: BLACK & WHITE





# TUTORIAL: MASKING