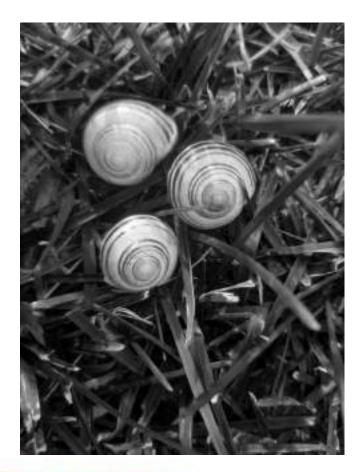

# **PHOTOGRAPHY ELEMENTS** VALUE, FORM, TEXTURE & COLOUR

nomadcreatives.com



#### **INTRODUCTION**

For this task, you are required to take a total of **12 photos** that exemplifies the elements of **Value**, **Form**, **Texture** and **Colour** (3 images each). Please place one photo per page please. For **Value**, **Form and Texture you must process them as Black and White while Colour will be processed as colour**. On the last slide, you must also add the 3 tutorial files completed virtually (**Lastname\_BW.jpg**, **Lastname\_Masking.jpg** & **Lastname\_ColourMask.jpg**).





# **ELEMENT: VALUE**









#### **ELEMENT: VALUE**

























#### **ELEMENT: TEXTURE**



# **ELEMENT: TEXTURE**







## **ELEMENT: TEXTURE**





#### **ELEMENT: COLOUR**





# **ELEMENT: COLOUR**











# TUTORIAL: BLACK & WHITE





# TUTORIAL: MASKING