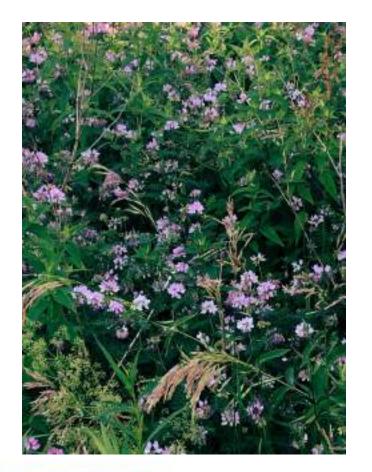

# **PHOTOGRAPHY ELEMENTS** VALUE, FORM, TEXTURE & COLOUR

nomadcreatives.com



#### **INTRODUCTION**

For this task, you are required to take a total of **12 photos** that exemplifies the elements of **Value**, **Form**, **Texture** and **Colour** (3 images each). Please place one photo per page please. For **Value**, **Form and Texture you must process them as Black and White while Colour will be processed as colour**. On the last slide, you must also add the 3 tutorial files completed virtually (**Lastname\_BW.jpg**, **Lastname\_Masking.jpg** & **Lastname\_ColourMask.jpg**).





# **ELEMENT: VALUE**









#### **ELEMENT: VALUE**

























#### **ELEMENT: TEXTURE**



# **ELEMENT: TEXTURE**







## **ELEMENT: TEXTURE**





#### **ELEMENT: COLOUR**





# **ELEMENT: COLOUR**











# TUTORIAL: BLACK & WHITE





# TUTORIAL: MASKING