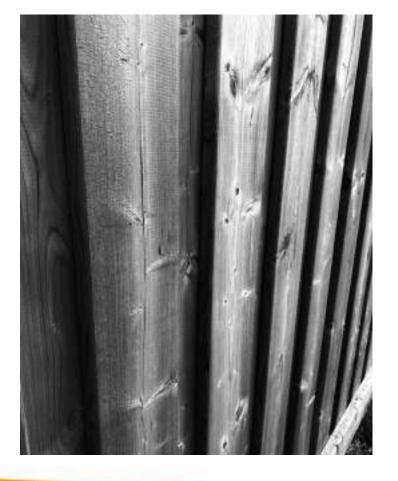

# PHOTOGRAPHY ELEMENTS VALUE, FORM, TEXTURE & COLOUR

NOMAD

nomadcreatives.com

### INTRODUCTION

For this task, you are required to take a total of 12 photos that exemplifies the elements of Value, Form, Texture and Colour (3 images each). Please place one photo per page please. For Value, Form and Texture you must process them as Black and White while Colour will be processed as colour. On the last slide, you must also add the 3 tutorial files completed virtually (Lastname\_BW.jpg, Lastname\_Masking.jpg & Lastname\_ColourMask.jpg).





## **ELEMENT: VALUE**





### **ELEMENT: VALUE**





### **ELEMENT: VALUE**





### **ELEMENT: FORM**



### **ELEMENT: FORM**







### **ELEMENT: FORM**





### **ELEMENT: TEXTURE**





### **ELEMENT: TEXTURE**





### **ELEMENT: TEXTURE**





**ELEMENT: COLOUR** 





### **ELEMENT: COLOUR**





# **ELEMENT: COLOUR**





### **TUTORIAL: BLACK & WHITE**



### **TUTORIAL: MASKING**





### **TUTORIAL: COLOUR MASKING**