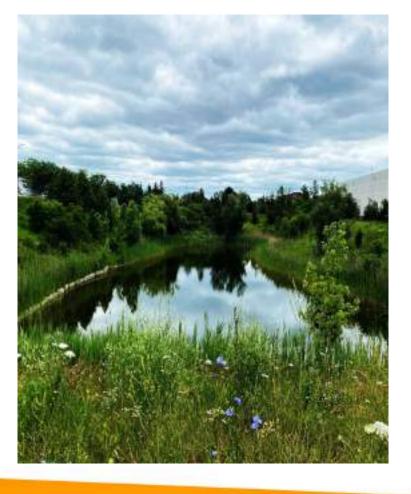

# PHOTOGRAPHY ELEMENTS VALUE, FORM, TEXTURE & COLOUR

NOMAD

nomadcreatives.com

### INTRODUCTION

For this task, you are required to take a total of 12 photos that exemplifies the elements of Value, Form, Texture and Colour (3 images each). Please place one photo per page please. For Value, Form and Texture you must process them as Black and White while Colour will be processed as colour. On the last slide, you must also add the 3 tutorial files completed virtually (Lastname\_BW.jpg, Lastname\_Masking.jpg & Lastname\_ColourMask.jpg).





## **ELEMENT: VALUE**





### **ELEMENT: VALUE**





### **ELEMENT: VALUE**





### **ELEMENT: FORM**



### **ELEMENT: FORM**







### **ELEMENT: FORM**





### **ELEMENT: TEXTURE**





### **ELEMENT: TEXTURE**





### **ELEMENT: TEXTURE**





**ELEMENT: COLOUR** 





### **ELEMENT: COLOUR**





# **ELEMENT: COLOUR**





### **TUTORIAL: BLACK & WHITE**



### **TUTORIAL: MASKING**





### **TUTORIAL: COLOUR MASKING**