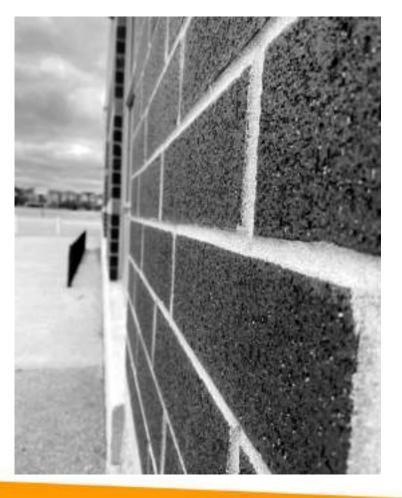

# PHOTOGRAPHY ELEMENTS VALUE, FORM, TEXTURE & COLOUR

NOMAD

nomadcreatives.com

### INTRODUCTION

For this task, you are required to take a total of 12 photos that exemplifies the elements of Value, Form, Texture and Colour (3 images each). Please place one photo per page please. For Value, Form and Texture you must process them as Black and White while Colour will be processed as colour. On the last slide, you must also add the 3 tutorial files completed virtually (Lastname\_BW.jpg, Lastname\_Masking.jpg & Lastname\_ColourMask.jpg).





## **ELEMENT: VALUE**





### **ELEMENT: VALUE**





### **ELEMENT: VALUE**





### **ELEMENT: FORM**



### **ELEMENT: FORM**







### **ELEMENT: FORM**





### **ELEMENT: TEXTURE**





### **ELEMENT: TEXTURE**





### **ELEMENT: TEXTURE**





**ELEMENT: COLOUR** 





### **ELEMENT: COLOUR**





# **ELEMENT: COLOUR**





### **TUTORIAL: BLACK & WHITE**



### **TUTORIAL: MASKING**





### **TUTORIAL: COLOUR MASKING**