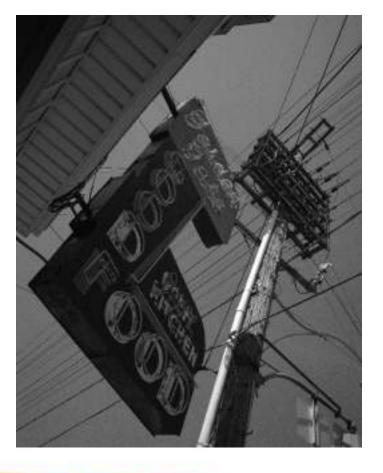

### INTRODUCTION

For this task, you are required to take a total of 12 photos that exemplifies the elements of Value, Form, Texture and Colour (3 images each). Please place one photo per page please. For Value, Form and Texture you must process them as Black and White while Colour will be processed as colour. On the last slide, you must also add the 3 tutorial files completed virtually (Lastname\_BW.jpg, Lastname\_Masking.jpg & Lastname\_ColourMask.jpg).





## **ELEMENT: VALUE**





### **ELEMENT: VALUE**





### **ELEMENT: VALUE**





### **ELEMENT: FORM**



### **ELEMENT: FORM**







### **ELEMENT: FORM**





### **ELEMENT: TEXTURE**





### **ELEMENT: TEXTURE**





### **ELEMENT: TEXTURE**





**ELEMENT: COLOUR** 





### **ELEMENT: COLOUR**





# **ELEMENT: COLOUR**





### **TUTORIAL: BLACK & WHITE**



### **TUTORIAL: MASKING**





### **TUTORIAL: COLOUR MASKING**