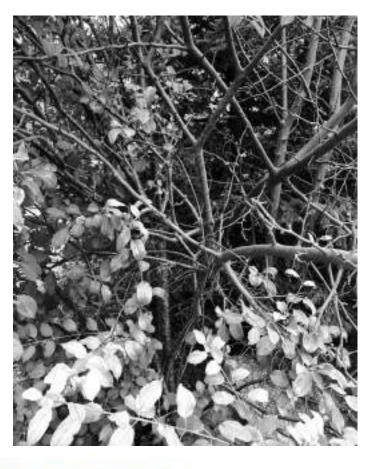

# PHOTOGRAPHY ELEMENTS VALUE, FORM, TEXTURE & COLOUR

NOMAD

nomadcreatives.com

### INTRODUCTION

For this task, you are required to take a total of 12 photos that exemplifies the elements of Value, Form, Texture and Colour (3 images each). Please place one photo per page please. For Value, Form and Texture you must process them as Black and White while Colour will be processed as colour. On the last slide, you must also add the 3 tutorial files completed virtually (Lastname\_BW.jpg, Lastname\_Masking.jpg & Lastname\_ColourMask.jpg).





## **ELEMENT: VALUE**





### **ELEMENT: VALUE**





### **ELEMENT: VALUE**





### **ELEMENT: FORM**



### **ELEMENT: FORM**







### **ELEMENT: FORM**





### **ELEMENT: TEXTURE**





### **ELEMENT: TEXTURE**





### **ELEMENT: TEXTURE**





**ELEMENT: COLOUR** 





### **ELEMENT: COLOUR**





# **ELEMENT: COLOUR**





### **TUTORIAL: BLACK & WHITE**



### **TUTORIAL: MASKING**





### **TUTORIAL: COLOUR MASKING**