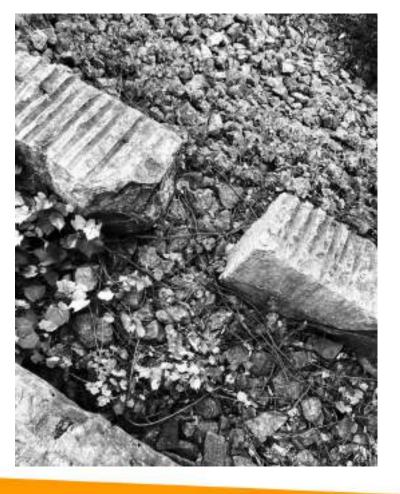

# PHOTOGRAPHY ELEMENTS VALUE, FORM, TEXTURE & COLOUR

NOMAD

nomadcreatives.com

### INTRODUCTION

For this task, you are required to take a total of 12 photos that exemplifies the elements of Value, Form, Texture and Colour (3 images each). Please place one photo per page please. For Value, Form and Texture you must process them as Black and White while Colour will be processed as colour. On the last slide, you must also add the 3 tutorial files completed virtually (Lastname\_BW.jpg, Lastname\_Masking.jpg & Lastname\_ColourMask.jpg).





## **ELEMENT: VALUE**





### **ELEMENT: VALUE**





### **ELEMENT: VALUE**





### **ELEMENT: FORM**



### **ELEMENT: FORM**







### **ELEMENT: FORM**





### **ELEMENT: TEXTURE**





### **ELEMENT: TEXTURE**





### **ELEMENT: TEXTURE**





**ELEMENT: COLOUR** 





### **ELEMENT: COLOUR**





# **ELEMENT: COLOUR**





### **TUTORIAL: BLACK & WHITE**



### **TUTORIAL: MASKING**





### **TUTORIAL: COLOUR MASKING**