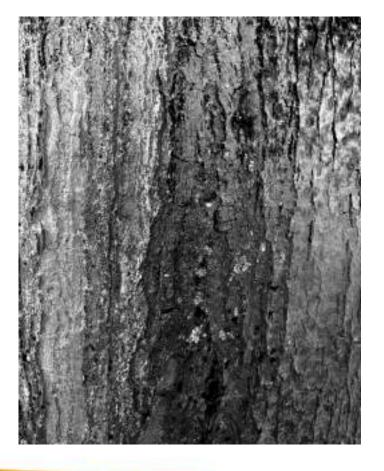

# PHOTOGRAPHY ELEMENTS VALUE, FORM, TEXTURE & COLOUR

NOMAD

nomadcreatives.com

### INTRODUCTION

For this task, you are required to take a total of 12 photos that exemplifies the elements of Value, Form, Texture and Colour (3 images each). Please place one photo per page please. For Value, Form and Texture you must process them as Black and White while Colour will be processed as colour. On the last slide, you must also add the 3 tutorial files completed virtually (Lastname\_BW.jpg, Lastname\_Masking.jpg & Lastname\_ColourMask.jpg).





## **ELEMENT: VALUE**





### **ELEMENT: VALUE**





### **ELEMENT: VALUE**





### **ELEMENT: FORM**



### **ELEMENT: FORM**







### **ELEMENT: FORM**





### **ELEMENT: TEXTURE**





### **ELEMENT: TEXTURE**





### **ELEMENT: TEXTURE**





**ELEMENT: COLOUR** 





### **ELEMENT: COLOUR**





# **ELEMENT: COLOUR**





### **TUTORIAL: BLACK & WHITE**



### **TUTORIAL: MASKING**





### **TUTORIAL: COLOUR MASKING**