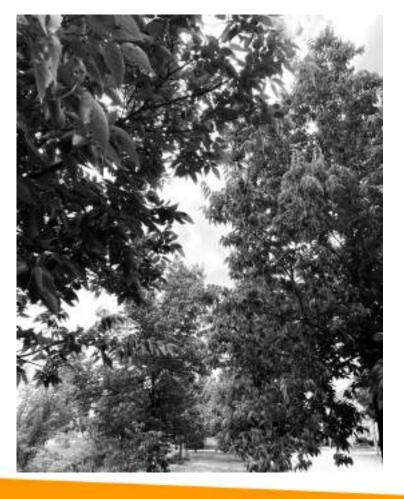

# PHOTOGRAPHY ELEMENTS VALUE, FORM, TEXTURE & COLOUR

NOMAD

nomadcreatives.com

### INTRODUCTION

For this task, you are required to take a total of 12 photos that exemplifies the elements of Value, Form, Texture and Colour (3 images each). Please place one photo per page please. For Value, Form and Texture you must process them as Black and White while Colour will be processed as colour. On the last slide, you must also add the 3 tutorial files completed virtually (Lastname\_BW.jpg, Lastname\_Masking.jpg & Lastname\_ColourMask.jpg).





## **ELEMENT: VALUE**





### **ELEMENT: VALUE**





### **ELEMENT: VALUE**





### **ELEMENT: FORM**



### **ELEMENT: FORM**







### **ELEMENT: FORM**





### **ELEMENT: TEXTURE**





### **ELEMENT: TEXTURE**





### **ELEMENT: TEXTURE**





**ELEMENT: COLOUR** 





### **ELEMENT: COLOUR**





# **ELEMENT: COLOUR**





### **TUTORIAL: BLACK & WHITE**



### **TUTORIAL: MASKING**





### **TUTORIAL: COLOUR MASKING**