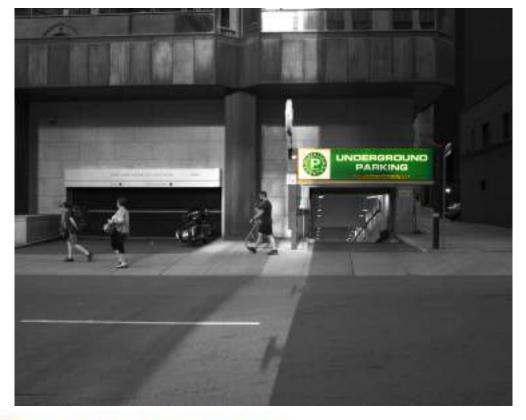

lements of Value, Form, Texture and Colour (3 images each). Please place one photo per page please. For Value, Form and Texture you must process them as Black and White while Colour will be processed as colour. On the last slide, you must also add the 3 tutorial files completed virtually (Lastname\_BW.jpg, Lastname\_Masking.jpg & Lastname\_ColourMask.jpg).





## **ELEMENT: VALUE**





### **ELEMENT: VALUE**





### **ELEMENT: VALUE**





### **ELEMENT: FORM**



### **ELEMENT: FORM**







### **ELEMENT: FORM**





### **ELEMENT: TEXTURE**





### **ELEMENT: TEXTURE**





### **ELEMENT: TEXTURE**





**ELEMENT: COLOUR** 





### **ELEMENT: COLOUR**





# **ELEMENT: COLOUR**





### **TUTORIAL: BLACK & WHITE**



### **TUTORIAL: MASKING**





### **TUTORIAL: COLOUR MASKING**