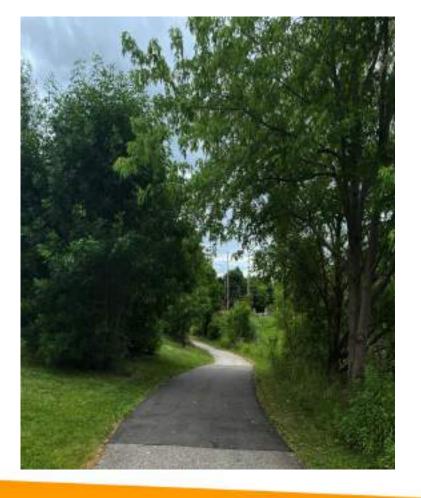

ALUE, FORM, TEXTURE & COLOUR

NOMAD

nomadcreatives.com

### INTRODUCTION

For this task, you are required to take a total of 12 photos that exemplifies the elements of Value, Form, Texture and Colour (3 images each). Please place one photo per page please. For Value, Form and Texture you must process them as Black and White while Colour will be processed as colour. On the last slide, you must also add the 3 tutorial files completed virtually (Lastname\_BW.jpg, Lastname\_Masking.jpg & Lastname\_ColourMask.jpg).





## **ELEMENT: VALUE**





### **ELEMENT: VALUE**





### **ELEMENT: VALUE**





### **ELEMENT: FORM**



### **ELEMENT: FORM**







### **ELEMENT: FORM**





### **ELEMENT: TEXTURE**





### **ELEMENT: TEXTURE**





### **ELEMENT: TEXTURE**





**ELEMENT: COLOUR** 





### **ELEMENT: COLOUR**





# **ELEMENT: COLOUR**





### **TUTORIAL: BLACK & WHITE**



### **TUTORIAL: MASKING**





### **TUTORIAL: COLOUR MASKING**