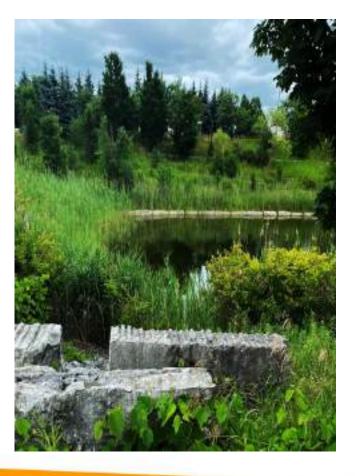

NOMAD

nomadcreatives.com

### INTRODUCTION

For this task, you are required to take a total of 12 photos that exemplifies the elements of Value, Form, Texture and Colour (3 images each). Please place one photo per page please. For Value, Form and Texture you must process them as Black and White while Colour will be processed as colour. On the last slide, you must also add the 3 tutorial files completed virtually (Lastname\_BW.jpg, Lastname\_Masking.jpg & Lastname\_ColourMask.jpg).





## **ELEMENT: VALUE**





### **ELEMENT: VALUE**





### **ELEMENT: VALUE**





### **ELEMENT: FORM**



### **ELEMENT: FORM**







### **ELEMENT: FORM**





### **ELEMENT: TEXTURE**





### **ELEMENT: TEXTURE**





### **ELEMENT: TEXTURE**





**ELEMENT: COLOUR** 





### **ELEMENT: COLOUR**





# **ELEMENT: COLOUR**





### **TUTORIAL: BLACK & WHITE**



### **TUTORIAL: MASKING**





### **TUTORIAL: COLOUR MASKING**