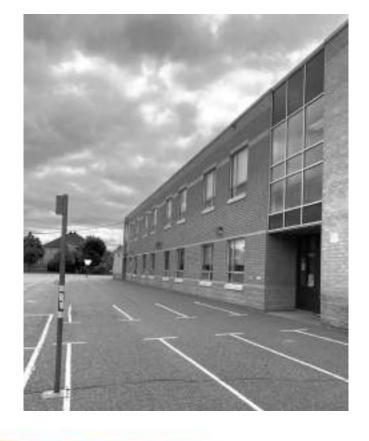

# PHOTOGRAPHY ELEMENTS VALUE, FORM, TEXTURE & COLOUR

NOMAD

nomadcreatives.com

### INTRODUCTION

For this task, you are required to take a total of 12 photos that exemplifies the elements of Value, Form, Texture and Colour (3 images each). Please place one photo per page please. For Value, Form and Texture you must process them as Black and White while Colour will be processed as colour. On the last slide, you must also add the 3 tutorial files completed virtually (Lastname\_BW.jpg, Lastname\_Masking.jpg & Lastname\_ColourMask.jpg).





## **ELEMENT: VALUE**





### **ELEMENT: VALUE**





### **ELEMENT: VALUE**





### **ELEMENT: FORM**



### **ELEMENT: FORM**







### **ELEMENT: FORM**





### **ELEMENT: TEXTURE**





### **ELEMENT: TEXTURE**





### **ELEMENT: TEXTURE**





**ELEMENT: COLOUR** 





### **ELEMENT: COLOUR**





# **ELEMENT: COLOUR**





### **TUTORIAL: BLACK & WHITE**



### **TUTORIAL: MASKING**





### **TUTORIAL: COLOUR MASKING**