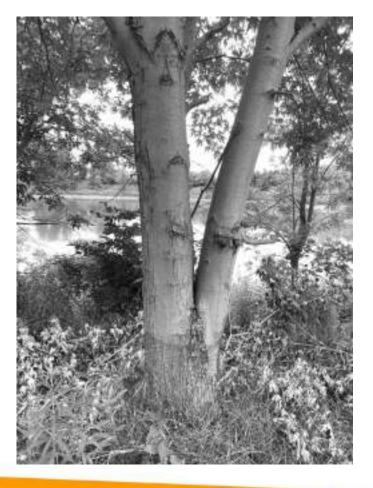

# PHOTOGRAPHY ELEMENTS VALUE, FORM, TEXTURE & COLOUR

NOMAD

nomadcreatives.com

### INTRODUCTION

For this task, you are required to take a total of 12 photos that exemplifies the elements of Value, Form, Texture and Colour (3 images each). Please place one photo per page please. For Value, Form and Texture you must process them as Black and White while Colour will be processed as colour. On the last slide, you must also add the 3 tutorial files completed virtually (Lastname\_BW.jpg, Lastname\_Masking.jpg & Lastname\_ColourMask.jpg).





## **ELEMENT: VALUE**





### **ELEMENT: VALUE**





### **ELEMENT: VALUE**





### **ELEMENT: FORM**



### **ELEMENT: FORM**







### **ELEMENT: FORM**





### **ELEMENT: TEXTURE**





### **ELEMENT: TEXTURE**





### **ELEMENT: TEXTURE**





**ELEMENT: COLOUR** 





### **ELEMENT: COLOUR**





# **ELEMENT: COLOUR**





### **TUTORIAL: BLACK & WHITE**



### **TUTORIAL: MASKING**





### **TUTORIAL: COLOUR MASKING**