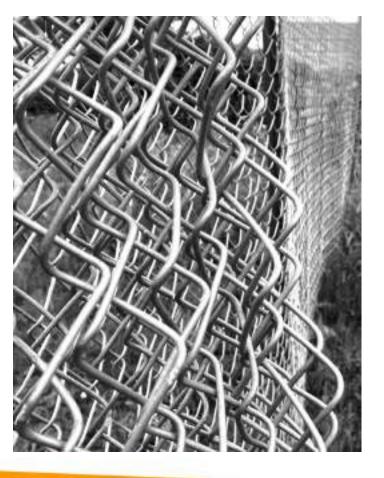

# PHOTOGRAPHY ELEMENTS VALUE, FORM, TEXTURE & COLOUR

NOMAD

nomadcreatives.com

### INTRODUCTION

For this task, you are required to take a total of 12 photos that exemplifies the elements of Value, Form, Texture and Colour (3 images each). Please place one photo per page please. For Value, Form and Texture you must process them as Black and White while Colour will be processed as colour. On the last slide, you must also add the 3 tutorial files completed virtually (Lastname\_BW.jpg, Lastname\_Masking.jpg & Lastname\_ColourMask.jpg).





## **ELEMENT: VALUE**





### **ELEMENT: VALUE**





### **ELEMENT: VALUE**





### **ELEMENT: FORM**



### **ELEMENT: FORM**







### **ELEMENT: FORM**





### **ELEMENT: TEXTURE**





### **ELEMENT: TEXTURE**





### **ELEMENT: TEXTURE**





**ELEMENT: COLOUR** 





### **ELEMENT: COLOUR**





# **ELEMENT: COLOUR**





### **TUTORIAL: BLACK & WHITE**



### **TUTORIAL: MASKING**





### **TUTORIAL: COLOUR MASKING**