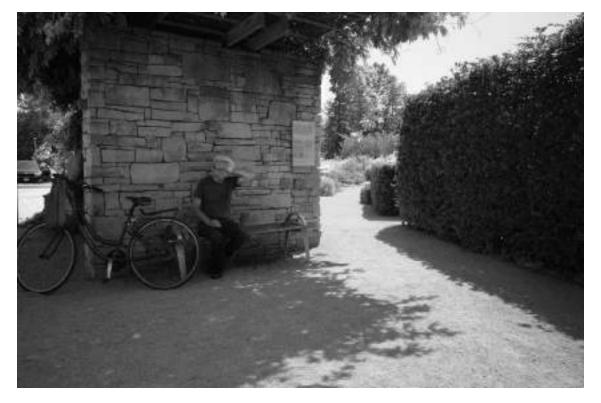

al of 12 photos that exemplifies the elements of Value, Form, Texture and Colour (3 images each). Please place one photo per page please. For Value, Form and Texture you must process them as Black and White while Colour will be processed as colour. On the last slide, you must also add the 3 tutorial files completed virtually (Lastname\_BW.jpg, Lastname\_Masking.jpg & Lastname\_ColourMask.jpg).





## **ELEMENT: VALUE**





### **ELEMENT: VALUE**





### **ELEMENT: VALUE**





### **ELEMENT: FORM**



### **ELEMENT: FORM**







### **ELEMENT: FORM**





### **ELEMENT: TEXTURE**





### **ELEMENT: TEXTURE**





### **ELEMENT: TEXTURE**





**ELEMENT: COLOUR** 





### **ELEMENT: COLOUR**





# **ELEMENT: COLOUR**





### **TUTORIAL: BLACK & WHITE**



### **TUTORIAL: MASKING**





### **TUTORIAL: COLOUR MASKING**